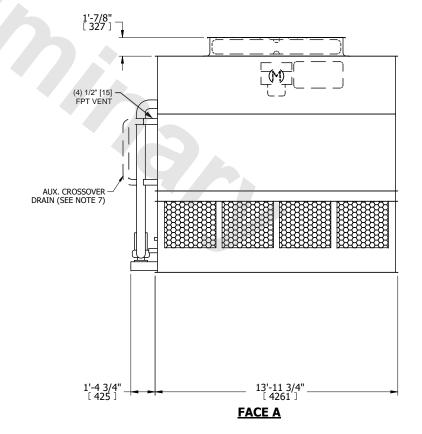

## NOTES:

- 1. (M)- FAN MOTOR LOCATION
- 2. HEAVIEST SECTION IS UPPER SECTION
- 3. MPT DENOTES MALE PIPE THREAD FPT DENOTES FEMALE PIPE THREAD BFW DENOTES BEVELED FOR WELDING **GVD DENOTES GROOVED** FLG DENOTES FLANGE PE DENOTES PLAIN END
- 4. +UNIT WEIGHT DOES NOT INCLUDE ACCESSORIES (SEE ACCESSORY DRAWINGS)
- 5. MAKE-UP WATER PRESSURE 20 psi MIN [137 kPa], 50 psi MAX [344 kPa] 6. \*-APPROXIMATE DIMENSIONS DO NOT USE
- FOR PRE-FABRICATION OF CONNECTING
- 7. SERIES FLOW PIPING AND AUX. CROSSOVER DRAIN BY OTHERS
- 8. 3/4" [19MM] DIA. MOUNTING HOLES. REFER TO RECOMMENDED STEEL SUPPORT DRAWING.
- 9. DIMENSIONS LISTED AS FOLLOWS: **ENGLISH FT-IN**

## **FACE A**

**SHIPPING** WEIGHT

21440 lbs+ [9730] kg+

OPERATING WEIGHT

29720 lbs+ [13485] kg+

HEAVIEST SECTION WEIGHT

19360 lbs+ [8785] kg+

NO. OF SHIPPING SECTIONS