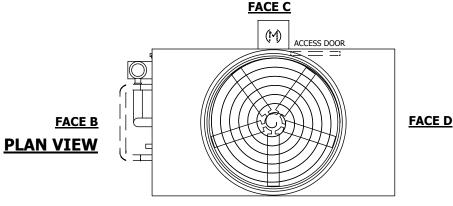

## NOTES:

- 1. (M)- FAN MOTOR LOCATION
- 2. HEAVIEST SECTION IS UPPER SECTION
- 3. MPT DENOTES MALE PIPE THREAD FPT DENOTES FEMALE PIPE THREAD BFW DENOTES BEVELED FOR WELDING **GVD DENOTES GROOVED** FLG DENOTES FLANGE PE DENOTES PLAIN END
- 4. +UNIT WEIGHT DOES NOT INCLUDE ACCESSORIES (SEE ACCESSORY DRAWINGS)
- 5. MAKE-UP WATER PRESSURE 20 psi MIN [137 kPa], 50 psi MAX [344 kPa] 6. \*-APPROXIMATE DIMENSIONS DO NOT USE
- FOR PRE-FABRICATION OF CONNECTING
- 7. SERIES FLOW PIPING AND AUX. CROSSOVER DRAIN BY OTHERS
- 8. 3/4" [19MM] DIA. MOUNTING HOLES. REFER TO RECOMMENDED STEEL SUPPORT DRAWING.
- 9. DIMENSIONS LISTED AS FOLLOWS: **ENGLISH FT-IN**

## **FACE A**

**SHIPPING** WEIGHT

21440 lbs+ [9730] kg+

OPERATING WEIGHT

29720 lbs+ [13485] kg+

HEAVIEST SECTION WEIGHT

19360 lbs+ [8785] kg+

NO. OF SHIPPING SECTIONS