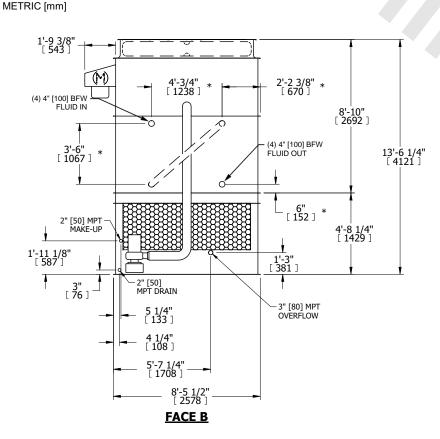

## NOTES:

- 1. (M)- FAN MOTOR LOCATION
- 2. HEAVIEST SECTION IS UPPER SECTION
- 3. MPT DENOTES MALE PIPE THREAD FPT DENOTES FEMALE PIPE THREAD BFW DENOTES BEVELED FOR WELDING **GVD DENOTES GROOVED** FLG DENOTES FLANGE PE DENOTES PLAIN END
- 4. +UNIT WEIGHT DOES NOT INCLUDE ACCESSORIES (SEE ACCESSORY DRAWINGS)
- 5. MAKE-UP WATER PRESSURE 20 psi MIN [137 kPa], 50 psi MAX [344 kPa] 6. \*-APPROXIMATE DIMENSIONS DO NOT USE
- FOR PRE-FABRICATION OF CONNECTING
- 7. SERIES FLOW PIPING AND AUX. CROSSOVER DRAIN BY OTHERS
- 8. 3/4" [19MM] DIA. MOUNTING HOLES. REFER TO RECOMMENDED STEEL SUPPORT DRAWING.
- 9. DIMENSIONS LISTED AS FOLLOWS: **ENGLISH FT-IN**

## **FACE A**

**SHIPPING** WEIGHT

21440 lbs+ [9730] kg+

OPERATING WEIGHT

29720 lbs+ [13485] kg+

HEAVIEST SECTION WEIGHT

19360 lbs+ [8785] kg+

NO. OF SHIPPING SECTIONS