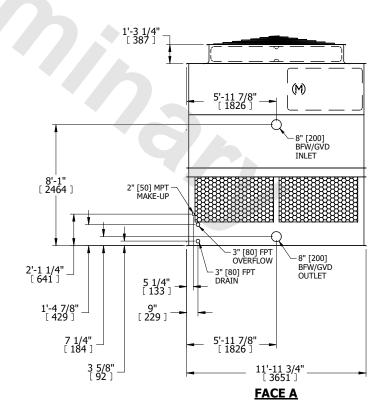

## NOTES:

- 1. (M)- FAN MOTOR LOCATION
- 2. HÉAVIEST SECTION IS UPPER SECTION
- 3. MPT DENOTES MALE PIPE THREAD
  FPT DENOTES FEMALE PIPE THREAD
  BFW DENOTES BEVELED FOR WELDING
  GVD DENOTES GROOVED
  FLG DENOTES FLANGE
- 4. +UNIT WEIGHT DOES NOT INCLUDE ACCESSORIES (SEE ACCESSORY DRAWINGS)
- 5. MAKE-UP WATER PRESSURE 20 psi MIN [137 kPa], 50 psi MAX [344 kPa]
- 6. 3/4" [19MM] DIA. MOUNTING HOLES. REFER TO RECOMENDED STEEL SUPPORT DRAWING.
- 7. DIMENSIONS LISTED AS FOLLOWS: ENGLISH FT-IN [METRIC] [mm]

**FACE D** 

**FACE A** 

 
 SHIPPING WEIGHT
 6690 lbs+ [3035] kg+
 OPERATING WEIGHT
 11650 lbs+ [5285] kg+
 HEAVIEST SECTION WEIGHT
 4270 lbs+ [1940] kg+
 N

NO. OF SHIPPING SECTIONS

DRAWN BY: JLG