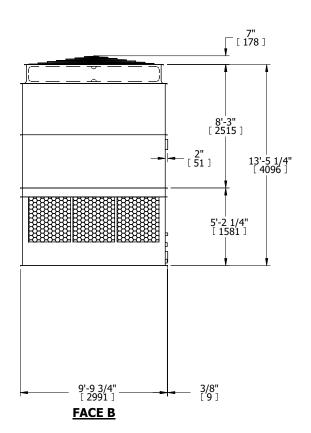

| UNIT COOLING TOWER |             | VER       |
|--------------------|-------------|-----------|
| MODEL #            | AT 110-2J12 | SCALE NTS |

EVAPCO, INC. Evapeo

**FACE B** 

**PLAN VIEW** 

DWG. # T3TM1224-DRD-ST REV. SERIAL # DATE 5/14/2024

## NOTES:

- 1. (M)- FAN MOTOR LOCATION
- 2. HÉAVIEST SECTION IS UPPER SECTION
- 3. MPT DENOTES MALE PIPE THREAD
  FPT DENOTES FEMALE PIPE THREAD
  BFW DENOTES BEVELED FOR WELDING
  GVD DENOTES GROOVED
  FLG DENOTES FLANGE
- 4. +UNIT WEIGHT DOES NOT INCLUDE ACCESSORIES (SEE ACCESSORY DRAWINGS)
- 5. MAKE-UP WATER PRESSURE 20 psi MIN [137 kPa], 50 psi MAX [344 kPa]
- 6. 3/4" [19MM] DIA. MOUNTING HOLES. REFER TO RECOMENDED STEEL SUPPORT DRAWING.
- 7. DIMENSIONS LISTED AS FOLLOWS: ENGLISH FT-IN [METRIC] [mm]

**FACE D** 

**FACE A** 

 
 SHIPPING WEIGHT
 6690 lbs+ [3035] kg+
 OPERATING WEIGHT
 11650 lbs+ [5285] kg+
 HEAVIEST SECTION WEIGHT
 4270 lbs+ [1940] kg+
 N

NO. OF SHIPPING SECTIONS

DRAWN BY: JLG