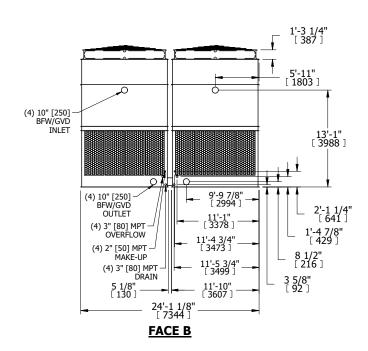

## NOTES:

- 1. (M)- FAN MOTOR LOCATION
- 2. HÉAVIEST SECTION IS UPPER SECTION
- 3. MPT DENOTES MALE PIPE THREAD FPT DENOTES FEMALE PIPE THREAD BFW DENOTES BEVELED FOR WELDING GVD DENOTES GROOVED FLG DENOTES FLANGE
- 4. +UNIT WEIGHT DOES NOT INCLUDE ACCESSORIES (SEE ACCESSORY DRAWINGS)
- 5. MAKE-UP WATER PRESSURE 20 psi MIN [137 kPa], 50 psi MAX [344 kPa]
- 6. 3/4" [19MM] DIA. MOUNTING HOLES. REFER TO RECOMENDED STEEL SUPPORT DRAWING.
- 7. DIMENSIONS LISTED AS FOLLOWS: ENGLISH FT-IN

[METRIC] [mm]