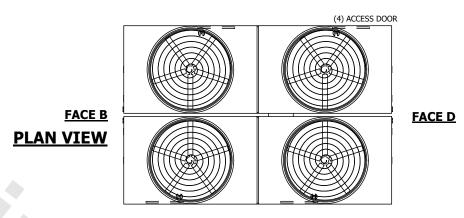

## NOTES:

- 1. (M)- FAN MOTOR LOCATION
- 2. HÉAVIEST SECTION IS UPPER SECTION
- 3. MPT DENOTES MALE PIPE THREAD FPT DENOTES FEMALE PIPE THREAD BFW DENOTES BEVELED FOR WELDING GVD DENOTES GROOVED FLG DENOTES FLANGE
- 4. +UNIT WEIGHT DOES NOT INCLUDE ACCESSORIES (SEE ACCESSORY DRAWINGS)
- 5. MAKE-UP WATER PRESSURE 20 psi MIN [137 kPa], 50 psi MAX [344 kPa]
- 6. 3/4" [19MM] DIA. MOUNTING HOLES. REFER TO RECOMENDED STEEL SUPPORT DRAWING.
- 7. DIMENSIONS LISTED AS FOLLOWS: ENGLISH FT-IN

## **FACE C**

SHIPPING WEIGHT 50360 lbs+ [22845] kg+ OPERATING WEIGHT 87060 lbs+ [39490] kg+ HEAVIEST SECTION WEIGHT 8520 lbs+ [3865] kg+ NO. OF SHIPPING SECTIONS 6 DRAWN BY: KDS