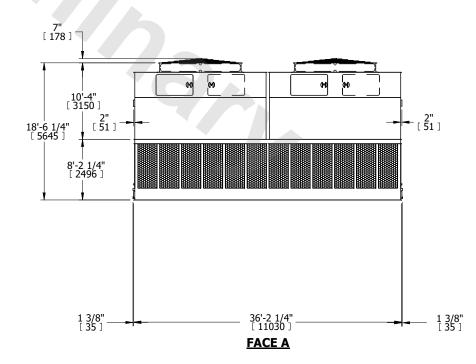

## NOTES:

- 1. (M)- FAN MOTOR LOCATION
- 2. HÉAVIEST SECTION IS UPPER SECTION
- 3. MPT DENOTES MALE PIPE THREAD FPT DENOTES FEMALE PIPE THREAD BFW DENOTES BEVELED FOR WELDING GVD DENOTES GROOVED FLG DENOTES FLANGE
- 4. +UNIT WEIGHT DOES NOT INCLUDE ACCESSORIES (SEE ACCESSORY DRAWINGS)
- 5. MAKE-UP WATER PRESSURE 20 psi MIN [137 kPa], 50 psi MAX [344 kPa]
- 6. 3/4" [19MM] DIA. MOUNTING HOLES. REFER TO RECOMENDED STEEL SUPPORT DRAWING.
- 7. DIMENSIONS LISTED AS FOLLOWS: ENGLISH FT-IN

[METRIC] [mm]