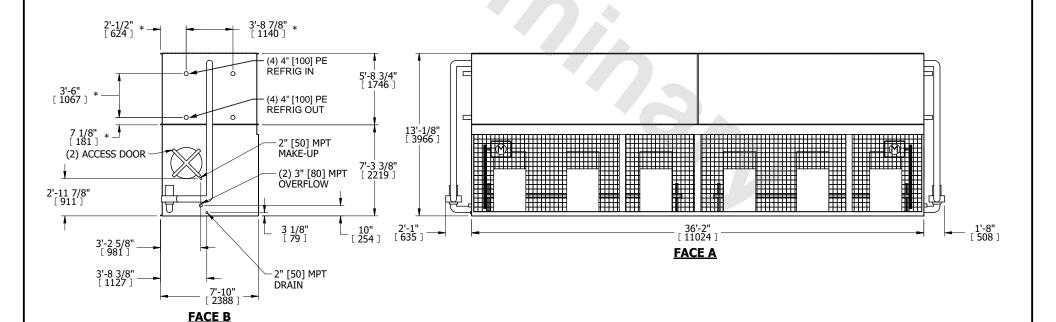

## NOTES:

- 1. (M)- FAN MOTOR LOCATION
- 2. HÉAVIEST SECTION IS COIL SECTION
- 3. MPT DENOTES MALE PIPE THREAD FPT DENOTES FEMALE PIPE THREAD BFW DENOTES BEVELED FOR WELDING GVD DENOTES GROOVED FLG DENOTES FLANGE
- PE DENOTES PLAIN END
- 4. +UNIT WEIGHT DOES NOT INCLUDE ACCESSORIES (SEE ACCESSORY DRAWINGS) 5. 3/4" [19mm] DIA. MOUNTING HOLES. REFER TO
- RECOMMENDED STEEL SUPPORT DRAWING
- 6. DIMENSIONS LISTED AS FOLLOWS: ENGLISH FT IN [METRIC] [mm]
- 7. \* APPROXIMATE DIMENSIONS DO NOT USE FOR PRE-FABRICATION OF CONNECTING PIPING PLAN VIEW 8. MAKE-UP WATER PRESSURE
- 20 psi [137 kPa] MIN, 50 psi [344 kPa] MAX