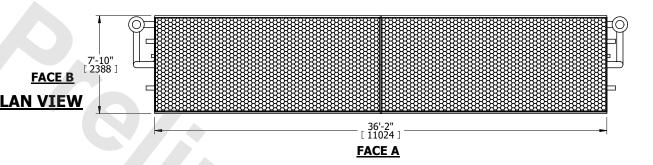

## NOTES:

- 1. (M)- FAN MOTOR LOCATION
- 2. HÉAVIEST SECTION IS COIL SECTION
- 3. MPT DENOTES MALE PIPE THREAD FPT DENOTES FEMALE PIPE THREAD BFW DENOTES BEVELED FOR WELDING GVD DENOTES GROOVED FLG DENOTES FLANGE
- PE DENOTES PLAIN END
- 4. +UNIT WEIGHT DOES NOT INCLUDE ACCESSORIES (SEE ACCESSORY DRAWINGS) 5. 3/4" [19mm] DIA. MOUNTING HOLES. REFER TO
- RECOMMENDED STEEL SUPPORT DRAWING
- 6. DIMENSIONS LISTED AS FOLLOWS: ENGLISH FT IN [METRIC] [mm]
- 7. \* APPROXIMATE DIMENSIONS DO NOT USE FOR PRE-FABRICATION OF CONNECTING PIPING PLAN VIEW 8. MAKE-UP WATER PRESSURE
- 20 psi [137 kPa] MIN, 50 psi [344 kPa] MAX