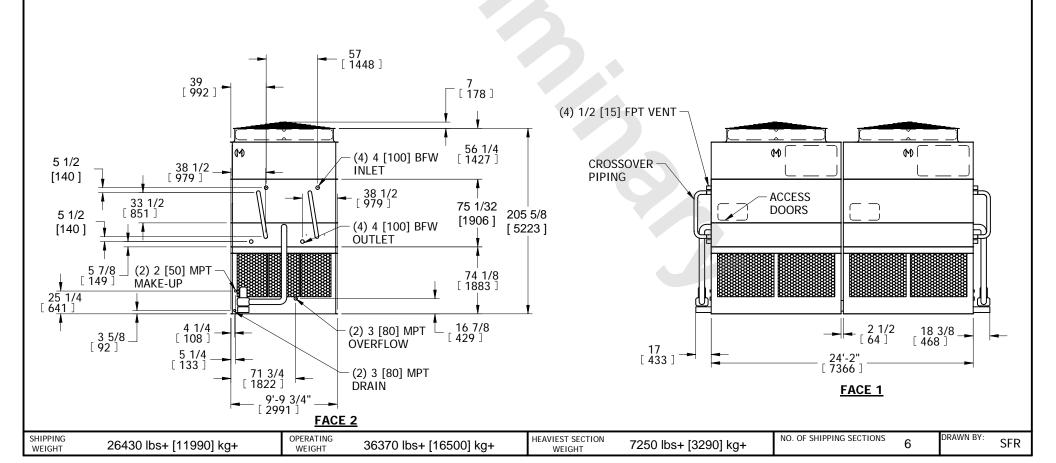

## NOTES:

- 1. (M)- FAN MOTOR LOCATION
- 2. HÉAVIEST SECTION IS COIL SECTION
- 3. MPT DENOTES MALE PIPE THREAD FPT DENOTES FEMALE PIPE THREAD BFW DENOTES BEVELED FOR WELDING
- 4. +UNIT WEIGHT DOES NOT INCLUDE ACCESSORIES (SEE ACCESSORY DRAWINGS)
- 5. MAKE-UP WATER PRESSURE 20 psi MIN [137 kPa], 50 psi MAX [344 kPa]
- 6. DIMENSIONS LISTED AS FOLLOWS: ENGLISH IN
- [METRIC] [mm]
  7. \* APPROXIMATE DIMENSIONS DO
  NOT USE FOR PRE-FABRICATION

OF CONNECTING PIPING.

FACE 1