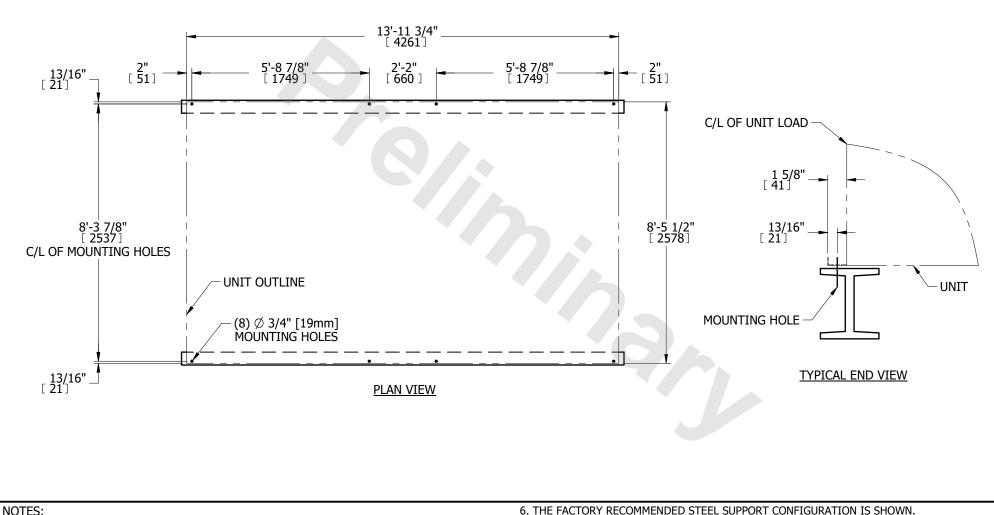

- 6. THE FACTORY RECOMMENDED STEEL SUPPORT CONFIGURATION IS SHOWN. CONSULT THE FACTORY FOR ALTERNATE SUPPORT CONFIGURATIONS.
- 7. UNIT SHOULD BE POSITIONED ON STEEL SUCH THAT THE ANCHORING HARDWARE FULLY PENETRATES THE BEAM'S FLANGE AND CLEARS THE BEAM'S WEB.

- BEAMS SHOULD BE SIZED IN ACCORDANCE WITH ACCEPTED STRUCTURAL PRACTICES. MAXIMUM DEFLECTION OF BEAM UNDER UNIT TO BE 1/360 OF UNIT LENGTH NOT TO EXCEED 1/2" [13mm].
- 2. DEFLECTION MAY BE CALCULATED BY USING 55% OF THE OPERATING WEIGHT AS A UNIFORM LOAD ON EACH BEAM. SEE CERTIFIED PRINT FOR OPERATING WEIGHT.
- 3. SUPPORT BEAMS AND ANCHOR HARDWARE ARE TO BE FURNISHED BY OTHERS. ANCHOR HARDWARE TO BE ASTM A325 5/8" [16mm] BOLT OR EQUIVALENT.
- 4. BEAMS MUST BE LOCATED UNDER THE FULL LENGTH OF THE PAN SECTION.
- 5. SUPPORTING BEAM SURFACE MUST BE LEVEL. DO NOT LEVEL THE UNIT BY PLACING SHIMS BETWEEN THE UNIT MOUNTING FLANGE AND THE SUPPORTING BEAM.