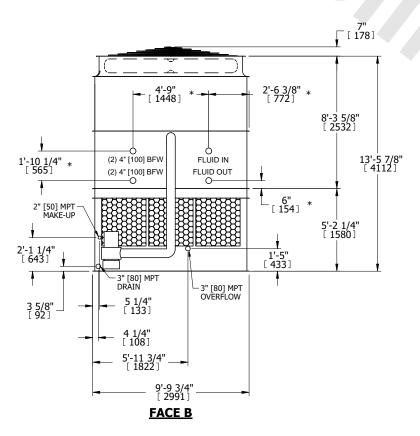

## NOTES:

- 1. (M)- FAN MOTOR LOCATION
- 2. HEAVIEST SECTION IS UPPER SECTION
- 3. MPT DENOTES MALE PIPE THREAD FPT DENOTES FEMALE PIPE THREAD BFW DENOTES BEVELED FOR WELDING **GVD DENOTES GROOVED** FLG DENOTES FLANGE PE DENOTES PLAIN END
- 4. +UNIT WEIGHT DOES NOT INCLUDE ACCESSORIES (SEE ACCESSORY DRAWINGS)
- 5. MAKE-UP WATER PRESSURE 20 psi MIN [137 kPa], 50 psi MAX [344 kPa]
- 6. \*-APPROXIMATE DIMENSIONS DO NOT USE FOR PRE-FABRICATION OF CONNECTING
- 7. 3/4" [19mm] DIA. MOUNTING HOLES. REFER TO RECOMMENDED STEEL SUPPORT DRAWING.
- 8. DIMENSIONS LISTED AS FOLLOWS: **ENGLISH FT-IN** METRIC [mm]