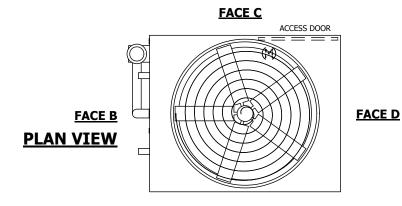

## NOTES:

- 1. (M)- FAN MOTOR LOCATION
- 2. HEAVIEST SECTION IS UPPER SECTION
- 3. MPT DENOTES MALE PIPE THREAD FPT DENOTES FEMALE PIPE THREAD BFW DENOTES BEVELED FOR WELDING **GVD DENOTES GROOVED** FLG DENOTES FLANGE PE DENOTES PLAIN END
- 4. +UNIT WEIGHT DOES NOT INCLUDE ACCESSORIES (SEE ACCESSORY DRAWINGS)
- 5. MAKE-UP WATER PRESSURE 20 psi MIN [137 kPa], 50 psi MAX [344 kPa]
- 6. \*-APPROXIMATE DIMENSIONS DO NOT USE FOR PRE-FABRICATION OF CONNECTING
- 7. 3/4" [19mm] DIA. MOUNTING HOLES. REFER TO RECOMMENDED STEEL SUPPORT DRAWING.
- 8. DIMENSIONS LISTED AS FOLLOWS: **ENGLISH FT-IN** METRIC [mm]