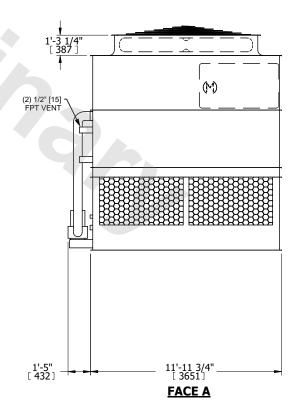

## NOTES:

- 1. (M)- FAN MOTOR LOCATION
- 2. HEAVIEST SECTION IS UPPER SECTION
- 3. MPT DENOTES MALE PIPE THREAD FPT DENOTES FEMALE PIPE THREAD BFW DENOTES BEVELED FOR WELDING **GVD DENOTES GROOVED** FLG DENOTES FLANGE PE DENOTES PLAIN END
- 4. +UNIT WEIGHT DOES NOT INCLUDE ACCESSORIES (SEE ACCESSORY DRAWINGS)
- 5. MAKE-UP WATER PRESSURE 20 psi MIN [137 kPa], 50 psi MAX [344 kPa]
- 6. \*-APPROXIMATE DIMENSIONS DO NOT USE FOR PRE-FABRICATION OF CONNECTING
- 7. 3/4" [19mm] DIA. MOUNTING HOLES. REFER TO RECOMMENDED STEEL SUPPORT DRAWING.
- 8. DIMENSIONS LISTED AS FOLLOWS: **ENGLISH FT-IN** METRIC [mm]

**FACE A** 

DRAWN BY: SLR NO. OF SHIPPING SECTIONS **SHIPPING** OPERATING HEAVIEST SECTION 12040 lbs+ [5465] kg+ 14590 lbs+ [6620] kg+ 22100 lbs+ [10025] kg+ WEIGHT WEIGHT WEIGHT