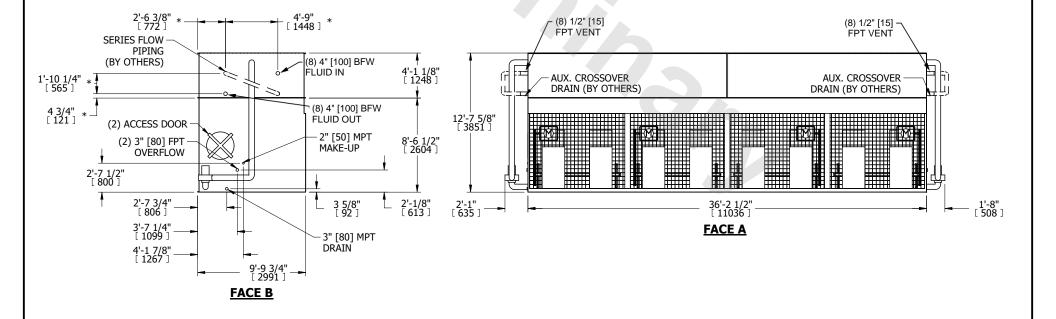

## NOTES:

- 1. (M)- FAN MOTOR LOCATION
- 2. MPT DENOTES MALE PIPE THREAD FPT DENOTES FEMALE PIPE THREAD BFW DENOTES BEVELED FOR WELDING GVD DENOTES GROOVED FLG DENOTES FLANGE PE DENOTES PLAIN END
- 3. +UNIT WEIGHT DOES NOT INCLUDE ACCESSORIES (SEE ACCESSORY DRAWINGS)
- 4. 3/4" [19mm] DIA. MOUNTING HOLES. REFER TÓ RECOMMENDED STEEL SUPPORT DRAWING
- 5. DIMENSIONS LISTED AS FOLLOWS: ENGLISH FT IN [METRIC] [mm]
- 6. \* APPROXIMATE DIMENSIONS DO NOT USE FOR PRE-FABRICATION OF CONNECTING PIPING
- 7. HEAVIEST SECTION IS COIL SECTION
- 8. MAKE-UP WATER PRESSURE 20 psi [137 kPa] MIN, 50 psi [344 kPa] MAX
- 9. SERIES FLOW PIPING AND AUX. CROSSOVER DRAIN ARE BY OTHERS