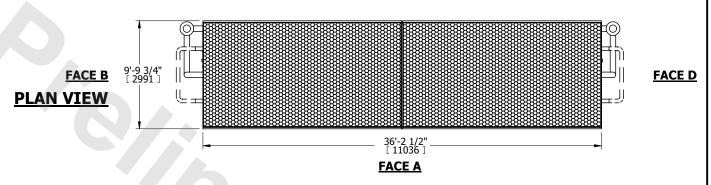

| JNIT    | CLOSED CIRCUIT COOLER |           |
|---------|-----------------------|-----------|
| MODEL # | eco-I SWF 10-3K36-7   | SCALE NTS |

DWG. # WLETM3606-DRD-SF REV. 
SERIAL # DATE 5/19/2024

## NOTES:

- 1. (M)- FAN MOTOR LOCATION
- 2. MPT DENOTES MALE PIPE THREAD FPT DENOTES FEMALE PIPE THREAD BFW DENOTES BEVELED FOR WELDING GVD DENOTES GROOVED FLG DENOTES FLANGE PE DENOTES PLAIN END
- 3. +UNIT WEIGHT DOES NOT INCLUDE ACCESSORIES (SEE ACCESSORY DRAWINGS)
- 4. 3/4" [19mm] DIA. MOUNTING HOLES. REFER TÓ RECOMMENDED STEEL SUPPORT DRAWING
- 5. DIMENSIONS LISTED AS FOLLOWS: ENGLISH FT IN [METRIC] [mm]
- 6. \* APPROXIMATE DIMENSIONS DO NOT USE FOR PRE-FABRICATION OF CONNECTING PIPING
- 7. HEAVIEST SECTION IS COIL SECTION
- 8. MAKE-UP WATER PRESSURE 20 psi [137 kPa] MIN, 50 psi [344 kPa] MAX
- 9. SERIES FLOW PIPING AND AUX. CROSSOVER DRAIN ARE BY OTHERS