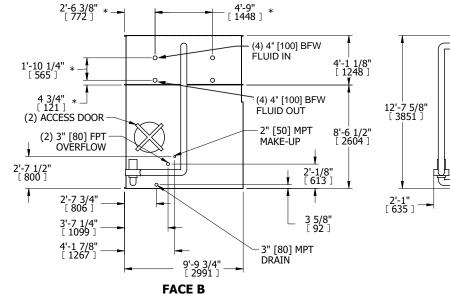

## NOTES:

- 1. (M)- FAN MOTOR LOCATION
- 2. HÉAVIEST SECTION IS COIL SECTION
- 3. MPT DENOTES MALE PIPE THREAD FPT DENOTES FEMALE PIPE THREAD BFW DENOTES BEVELED FOR WELDING **GVD DENOTES GROOVED** FLG DENOTES FLANGE PE DENOTES PLAIN END
- 4. +UNIT WEIGHT DOES NOT INCLUDE ACCESSORIES (SEE ACCESSORY DRAWINGS)
- 5. 3/4" [19mm] DIA. MOUNTING HOLES. REFER TO RECOMMENDED STEEL SUPPORT DRAWING
- 6. DIMENSIONS LISTED AS FOLLOWS: ENGLISH FT IN [METRIC] [mm]
- 7. \* APPROXIMATE DIMENSIONS DO NOT USE FOR PRE-FABRICATION OF CONNECTING PIPING **PLAN VIEW** 8. MAKE-UP WATER PRESSURE
- 20 psi [137 kPa] MIN, 50 psi [344 kPa] MAX