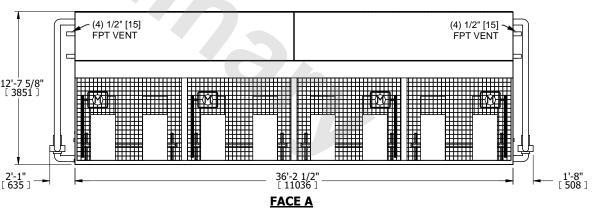

## NOTES:

- 1. (M)- FAN MOTOR LOCATION
- 2. HÉAVIEST SECTION IS COIL SECTION
- 3. MPT DENOTES MALE PIPE THREAD FPT DENOTES FEMALE PIPE THREAD BFW DENOTES BEVELED FOR WELDING **GVD DENOTES GROOVED** FLG DENOTES FLANGE PE DENOTES PLAIN END
- 4. +UNIT WEIGHT DOES NOT INCLUDE ACCESSORIES (SEE ACCESSORY DRAWINGS)
- 5. 3/4" [19mm] DIA. MOUNTING HOLES. REFER TO RECOMMENDED STEEL SUPPORT DRAWING
- 6. DIMENSIONS LISTED AS FOLLOWS: ENGLISH FT IN [METRIC] [mm]
- 7. \* APPROXIMATE DIMENSIONS DO NOT USE FOR PRE-FABRICATION OF CONNECTING PIPING **PLAN VIEW** 8. MAKE-UP WATER PRESSURE
- 20 psi [137 kPa] MIN, 50 psi [344 kPa] MAX