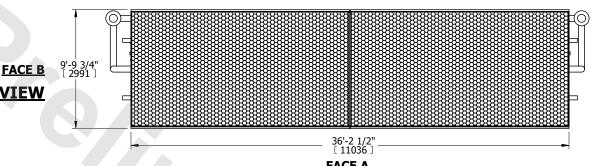

## NOTES:

- 1. (M)- FAN MOTOR LOCATION
- 2. HÉAVIEST SECTION IS COIL SECTION
- 3. MPT DENOTES MALE PIPE THREAD FPT DENOTES FEMALE PIPE THREAD BFW DENOTES BEVELED FOR WELDING **GVD DENOTES GROOVED** FLG DENOTES FLANGE PE DENOTES PLAIN END
- 4. +UNIT WEIGHT DOES NOT INCLUDE ACCESSORIES (SEE ACCESSORY DRAWINGS)
- 5. 3/4" [19mm] DIA. MOUNTING HOLES. REFER TO RECOMMENDED STEEL SUPPORT DRAWING
- 6. DIMENSIONS LISTED AS FOLLOWS: ENGLISH FT IN [METRIC] [mm]
- 7. \* APPROXIMATE DIMENSIONS DO NOT USE FOR PRE-FABRICATION OF CONNECTING PIPING **PLAN VIEW** 8. MAKE-UP WATER PRESSURE
- 20 psi [137 kPa] MIN, 50 psi [344 kPa] MAX