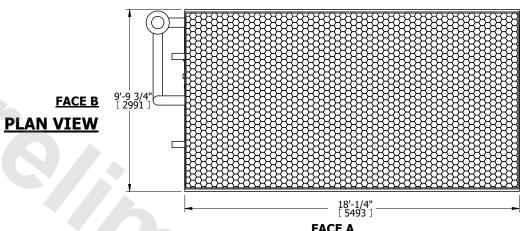

## NOTES:

**SHIPPING** 

WEIGHT

- 1. (M)- FAN MOTOR LOCATION
- 2. HÉAVIEST SECTION IS COIL SECTION
- 3. MPT DENOTES MALE PIPE THREAD FPT DENOTES FEMALE PIPE THREAD BFW DENOTES BEVELED FOR WELDING **GVD DENOTES GROOVED** FLG DENOTES FLANGE
- PE DENOTES PLAIN END 4. +UNIT WEIGHT DOES NOT INCLUDE
- ACCESSORIES (SEE ACCESSORY DRAWINGS)
- 5. 3/4" [19mm] DIA. MOUNTING HOLES. REFER TÓ RECOMMENDED STEEL SUPPORT DRAWING
- 6. DIMENSIONS LISTED AS FOLLOWS: ENGLISH FT IN [METRIC] [mm]
- 7. \* APPROXIMATE DIMENSIONS DO NOT USE FOR PRE-FABRICATION OF CONNECTING PIPING
- 8. MAKE-UP WATER PRESSURE 20 psi [137 kPa] MIN, 50 psi [344 kPa] MAX

## **FACE C**

**FACE D** 

DRAWN BY:

NO. OF SHIPPING SECTIONS

**FACE A** 

31760 lbs+ [14410] kg+

HEAVIEST SECTION

WEIGHT