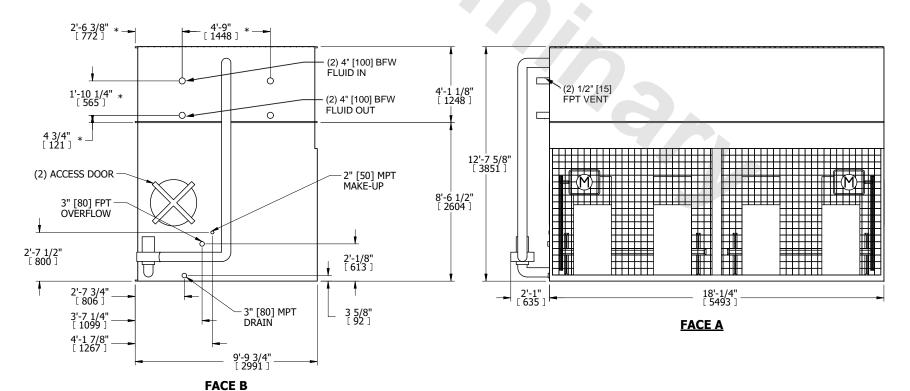

## NOTES:

**SHIPPING** 

WEIGHT

- 1. (M)- FAN MOTOR LOCATION
- 2. HÉAVIEST SECTION IS COIL SECTION
- 3. MPT DENOTES MALE PIPE THREAD FPT DENOTES FEMALE PIPE THREAD BFW DENOTES BEVELED FOR WELDING **GVD DENOTES GROOVED** FLG DENOTES FLANGE
- PE DENOTES PLAIN END 4. +UNIT WEIGHT DOES NOT INCLUDE
- ACCESSORIES (SEE ACCESSORY DRAWINGS)
- 5. 3/4" [19mm] DIA. MOUNTING HOLES. REFER TÓ RECOMMENDED STEEL SUPPORT DRAWING
- 6. DIMENSIONS LISTED AS FOLLOWS: ENGLISH FT IN [METRIC] [mm]
- 7. \* APPROXIMATE DIMENSIONS DO NOT USE FOR PRE-FABRICATION OF CONNECTING PIPING
- 8. MAKE-UP WATER PRESSURE 20 psi [137 kPa] MIN, 50 psi [344 kPa] MAX

## **FACE C**

**FACE D** 

DRAWN BY:

NO. OF SHIPPING SECTIONS

**FACE A** 

31760 lbs+ [14410] kg+

HEAVIEST SECTION

WEIGHT