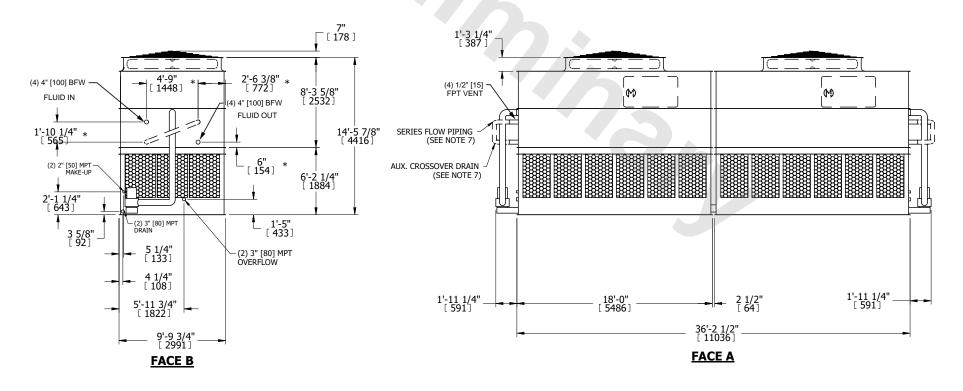

## NOTES:

- 1. (M)- FAN MOTOR LOCATION
- 2. HEAVIEST SECTION IS UPPER SECTION
- 3. MPT DENOTES MALE PIPE THREAD
  FPT DENOTES FEMALE PIPE THREAD
  BFW DENOTES BEVELED FOR WELDING
  GVD DENOTES GROOVED
  FLG DENOTES FLANGE
  PE DENOTES PLAIN END
- 4. +UNIT WEIGHT DOES NOT INCLUDE ACCESSORIES (SEE ACCESSORY DRAWINGS)
- 5. MAKE-UP WATER PRESSURE 20 psi MIN [137 kPa], 50 psi MAX [344 kPa]
- 6. \*-APPROXIMATE DIMENSIONS DO NOT USE FOR PRE-FABRICATION OF CONNECTING PIPING
- SERIES FLOW PIPING AND AUX. CROSSOVER DRAIN BY OTHERS.
- 8. 3/4" [19mm] DIA. MOUNTING HOLES. REFER TO RECOMMENDED STEEL SUPPORT DRAWING.
- 9. DIMENSIONS LISTED AS FOLLOWS: ENGLISH FT-IN METRIC [mm]