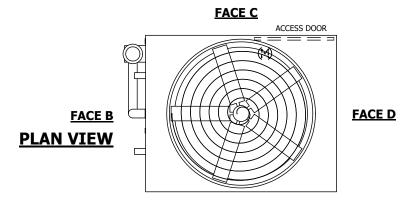

## NOTES:

- 1. (M)- FAN MOTOR LOCATION
- 2. HEAVIEST SECTION IS UPPER SECTION
- 3. MPT DENOTES MALE PIPE THREAD
  FPT DENOTES FEMALE PIPE THREAD
  BFW DENOTES BEVELED FOR WELDING
  GVD DENOTES GROOVED
  FLG DENOTES FLANGE
  PE DENOTES PLAIN END
- 4. +UNIT WEIGHT DOES NOT INCLUDE ACCESSORIES (SEE ACCESSORY DRAWINGS)
- 5. MAKE-UP WATER PRESSURE 20 psi MIN [137 kPa], 50 psi MAX [344 kPa]
- 6. \*-APPROXIMATE DIMENSIONS DO NOT USE FOR PRE-FABRICATION OF CONNECTING PIPING
- 7. 3/4" [19mm] DIA. MOUNTING HOLES. REFER TO RECOMMENDED STEEL SUPPORT DRAWING.
- 8. DIMENSIONS LISTED AS FOLLOWS: ENGLISH FT-IN METRIC [mm]