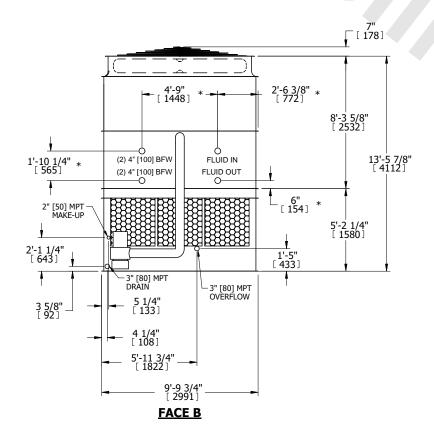

## NOTES:

- 1. (M)- FAN MOTOR LOCATION
- 2. HEAVIEST SECTION IS UPPER SECTION
- 3. MPT DENOTES MALE PIPE THREAD
  FPT DENOTES FEMALE PIPE THREAD
  BFW DENOTES BEVELED FOR WELDING
  GVD DENOTES GROOVED
  FLG DENOTES FLANGE
  PE DENOTES PLAIN END
- 4. +UNIT WEIGHT DOES NOT INCLUDE ACCESSORIES (SEE ACCESSORY DRAWINGS)
- 5. MAKE-UP WATER PRESSURE 20 psi MIN [137 kPa], 50 psi MAX [344 kPa]
- 6. \*-APPROXIMATE DIMENSIONS DO NOT USE FOR PRE-FABRICATION OF CONNECTING PIPING
- 7. 3/4" [19mm] DIA. MOUNTING HOLES. REFER TO RECOMMENDED STEEL SUPPORT DRAWING.
- 8. DIMENSIONS LISTED AS FOLLOWS: ENGLISH FT-IN METRIC [mm]