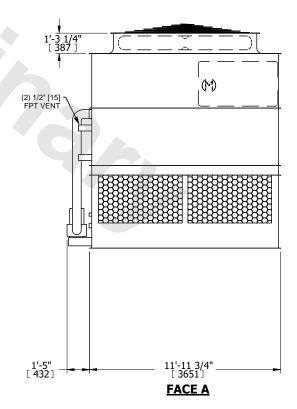

## NOTES:

- 1. (M)- FAN MOTOR LOCATION
- 2. HEAVIEST SECTION IS UPPER SECTION
- 3. MPT DENOTES MALE PIPE THREAD
  FPT DENOTES FEMALE PIPE THREAD
  BFW DENOTES BEVELED FOR WELDING
  GVD DENOTES GROOVED
  FLG DENOTES FLANGE
  PE DENOTES PLAIN END
- 4. +UNIT WEIGHT DOES NOT INCLUDE ACCESSORIES (SEE ACCESSORY DRAWINGS)
- 5. MAKE-UP WATER PRESSURE 20 psi MIN [137 kPa], 50 psi MAX [344 kPa]
- 6. \*-APPROXIMATE DIMENSIONS DO NOT USE FOR PRE-FABRICATION OF CONNECTING PIPING
- 7. 3/4" [19mm] DIA. MOUNTING HOLES. REFER TO RECOMMENDED STEEL SUPPORT DRAWING.
- 8. DIMENSIONS LISTED AS FOLLOWS: ENGLISH FT-IN METRIC [mm]