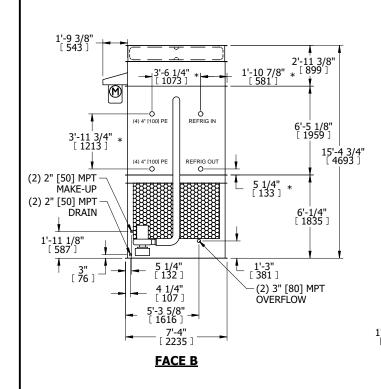

## NOTES

**SHIPPING** 

WEIGHT

- 1. (M)- FAN MOTOR LOCATION
- 2. HEAVIEST SECTION IS FAN/CASING SECTION
- 3. MPT DENOTES MALE PIPE THREAD
  FPT DENOTES FEMALE PIPE THREAD
  BFW DENOTES BEVELED FOR WELDING
  GVD DENOTES GROOVED
  FLG DENOTES FLANGE
  PE DENOTES PLAIN END
- 4. +UNIT WEIGHT DOES NOT INCLUDE ACCESSORIES (SEE ACCESSORY DRAWINGS)
- 5. MAKE-UP WATER PRESSURE 20 psi MIN [137 kPa], 50 psi MAX [344 kPa]
- 6. \*-APPROXIMATE DIMENSIONS DO NOT USE FOR PRE-FABRICATION OF CONNECTING PIPING
- 7. 3/4" [19mm] DIA. MOUNTING HOLES. REFER TO RECOMMENDED STEEL SUPPORT DRAWING.
- 8. DIMENSIONS LISTED AS FOLLOWS: ENGLISH FT-IN METRIC [mm]