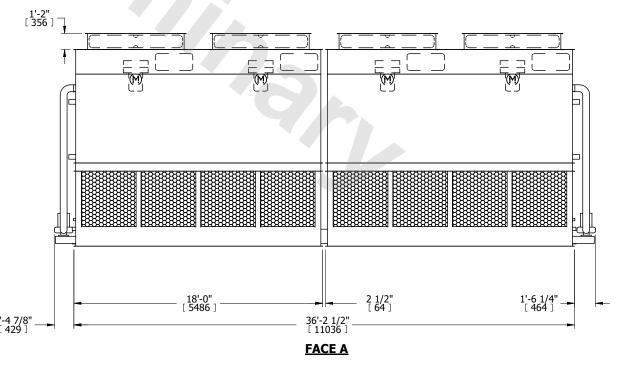

## NOTES

**SHIPPING** 

WEIGHT

- 1. (M)- FAN MOTOR LOCATION
- 2. HEAVIEST SECTION IS FAN/CASING SECTION
- 3. MPT DENOTES MALE PIPE THREAD
  FPT DENOTES FEMALE PIPE THREAD
  BFW DENOTES BEVELED FOR WELDING
  GVD DENOTES GROOVED
  FLG DENOTES FLANGE
  PE DENOTES PLAIN END
- 4. +UNIT WEIGHT DOES NOT INCLUDE ACCESSORIES (SEE ACCESSORY DRAWINGS)
- 5. MAKE-UP WATER PRESSURE 20 psi MIN [137 kPa], 50 psi MAX [344 kPa]
- 6. \*-APPROXIMATE DIMENSIONS DO NOT USE FOR PRE-FABRICATION OF CONNECTING PIPING
- 7. 3/4" [19mm] DIA. MOUNTING HOLES. REFER TO RECOMMENDED STEEL SUPPORT DRAWING.
- 8. DIMENSIONS LISTED AS FOLLOWS: ENGLISH FT-IN METRIC [mm]