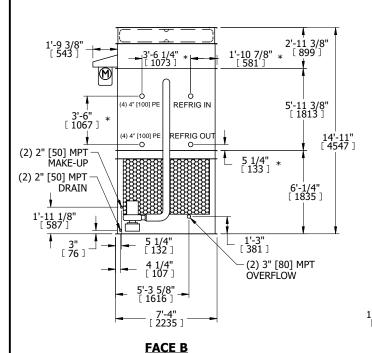

## NOTES

**SHIPPING** 

WEIGHT

- 1. (M)- FAN MOTOR LOCATION
- 2. HEAVIEST SECTION IS FAN/CASING SECTION
- 3. MPT DENOTES MALE PIPE THREAD
  FPT DENOTES FEMALE PIPE THREAD
  BFW DENOTES BEVELED FOR WELDING
  GVD DENOTES GROOVED
  FLG DENOTES FLANGE
  PE DENOTES PLAIN END
- 4. +UNIT WEIGHT DOES NOT INCLUDE ACCESSORIES (SEE ACCESSORY DRAWINGS)
- 5. MAKE-UP WATER PRESSURE 20 psi MIN [137 kPa], 50 psi MAX [344 kPa]
- 6. \*-APPROXIMATE DIMENSIONS DO NOT USE FOR PRE-FABRICATION OF CONNECTING PIPING
- 7. 3/4" [19mm] DIA. MOUNTING HOLES. REFER TO RECOMMENDED STEEL SUPPORT DRAWING.
- 8. DIMENSIONS LISTED AS FOLLOWS: ENGLISH FT-IN METRIC [mm]

55680 lbs+ [25260] kg+

OPERATING

WEIGHT

60430 lbs+ [27415] kg+

**FACE** A

22040 lbs+ [10000] kg+

HEAVIEST SECTION

WEIGHT