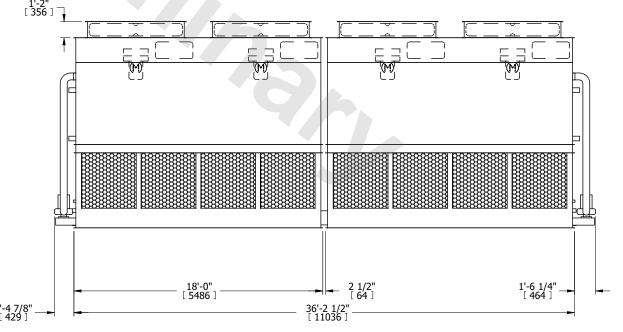

## NOTES

**SHIPPING** 

WEIGHT

- 1. (M)- FAN MOTOR LOCATION
- 2. HEAVIEST SECTION IS FAN/CASING SECTION
- 3. MPT DENOTES MALE PIPE THREAD
  FPT DENOTES FEMALE PIPE THREAD
  BFW DENOTES BEVELED FOR WELDING
  GVD DENOTES GROOVED
  FLG DENOTES FLANGE
  PE DENOTES PLAIN END
- 4. +UNIT WEIGHT DOES NOT INCLUDE ACCESSORIES (SEE ACCESSORY DRAWINGS)
- 5. MAKE-UP WATER PRESSURE 20 psi MIN [137 kPa], 50 psi MAX [344 kPa]
- 6. \*-APPROXIMATE DIMENSIONS DO NOT USE FOR PRE-FABRICATION OF CONNECTING PIPING
- 7. 3/4" [19mm] DIA. MOUNTING HOLES. REFER TO RECOMMENDED STEEL SUPPORT DRAWING.
- 8. DIMENSIONS LISTED AS FOLLOWS: ENGLISH FT-IN METRIC [mm]

55680 lbs+ [25260] kg+

OPERATING

WEIGHT

60430 lbs+ [27415] kg+

**FACE** A

22040 lbs+ [10000] kg+

HEAVIEST SECTION

WEIGHT