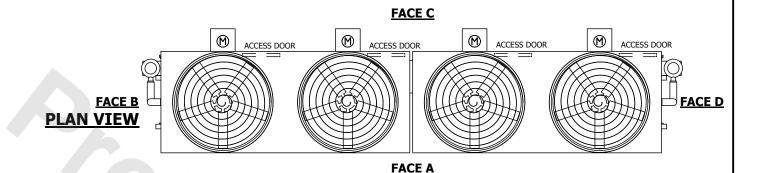

## NOTES

**SHIPPING** 

WEIGHT

- 1. (M)- FAN MOTOR LOCATION
- 2. HEAVIEST SECTION IS FAN/CASING SECTION
- 3. MPT DENOTES MALE PIPE THREAD
  FPT DENOTES FEMALE PIPE THREAD
  BFW DENOTES BEVELED FOR WELDING
  GVD DENOTES GROOVED
  FLG DENOTES FLANGE
  PE DENOTES PLAIN END
- 4. +UNIT WEIGHT DOES NOT INCLUDE ACCESSORIES (SEE ACCESSORY DRAWINGS)
- 5. MAKE-UP WATER PRESSURE 20 psi MIN [137 kPa], 50 psi MAX [344 kPa]
- 6. \*-APPROXIMATE DIMENSIONS DO NOT USE FOR PRE-FABRICATION OF CONNECTING PIPING
- 7. 3/4" [19mm] DIA. MOUNTING HOLES. REFER TO RECOMMENDED STEEL SUPPORT DRAWING.
- 8. DIMENSIONS LISTED AS FOLLOWS: ENGLISH FT-IN METRIC [mm]

55680 lbs+ [25260] kg+

OPERATING

WEIGHT

60430 lbs+ [27415] kg+

**FACE** A

22040 lbs+ [10000] kg+

HEAVIEST SECTION

WEIGHT