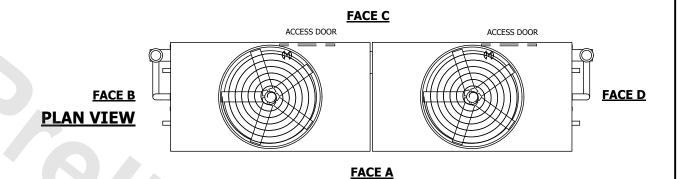

## NOTES:

- 1. (M)- FAN MOTOR LOCATION
- 2. HEAVIEST SECTION IS UPPER SECTION
- 3. MPT DENOTES MALE PIPE THREAD
  FPT DENOTES FEMALE PIPE THREAD
  BFW DENOTES BEVELED FOR WELDING
  GVD DENOTES GROOVED
  FLG DENOTES FLANGE
  PE DENOTES PLAIN END
- 4. +UNIT WEIGHT DOES NOT INCLUDE ACCESSORIES (SEE ACCESSORY DRAWINGS)
- 5. MAKE-UP WATER PRESSURE 20 psi MIN [137 kPa], 50 psi MAX [344 kPa]
- 6. \*-APPROXIMATE DIMENSIONS DO NOT USE FOR PRE-FABRICATION OF CONNECTING PIPING
- 7. 3/4" [19mm] DIA. MOUNTING HOLES. REFER TO RECOMMENDED STEEL SUPPORT DRAWING.
- 8. DIMENSIONS LISTED AS FOLLOWS: ENGLISH FT-IN METRIC [mm]