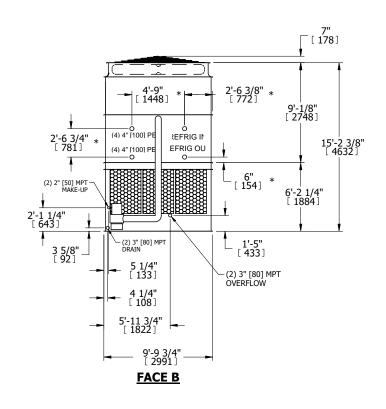

## NOTES:

- 1. (M)- FAN MOTOR LOCATION
- 2. HEAVIEST SECTION IS UPPER SECTION
- 3. MPT DENOTES MALE PIPE THREAD
  FPT DENOTES FEMALE PIPE THREAD
  BFW DENOTES BEVELED FOR WELDING
  GVD DENOTES GROOVED
  FLG DENOTES FLANGE
  PE DENOTES PLAIN END
- 4. +UNIT WEIGHT DOES NOT INCLUDE ACCESSORIES (SEE ACCESSORY DRAWINGS)
- 5. MAKE-UP WATER PRESSURE 20 psi MIN [137 kPa], 50 psi MAX [344 kPa]
- 6. \*-APPROXIMATE DIMENSIONS DO NOT USE FOR PRE-FABRICATION OF CONNECTING PIPING
- 7. 3/4" [19mm] DIA. MOUNTING HOLES. REFER TO RECOMMENDED STEEL SUPPORT DRAWING.
- 8. DIMENSIONS LISTED AS FOLLOWS: ENGLISH FT-IN METRIC [mm]