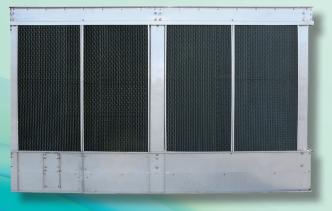

# The WST Air Inlet Louver

EVAPCO is proud to offer the latest innovation in evaporative cooling technology; an air inlet louver that is both **Water and Sight Tight** to ensure the **water stays in** and **sunlight stays out**! This louver is standard on all new induced draft counterflow EVAPCO products and available for many induced draft units already in service.

## Easy Cold Water Basin Access

EVAPCO's WST louver design has no loose hardware and includes framed louver sections that allow for easy removal, handling, and the most accessible basin in the industry.

## • Zero-Hardware Louver Design

EVAPCO's newest induced draft equipment features zerohardware louver design.