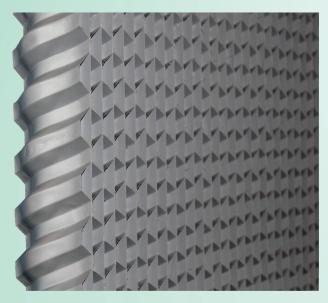

The WST inlet louver incorporates important design enhancements that eliminate "splash out" while maximizing airflow. The resultant innovative design was achieved using extensive CFD modeling coupled with EVAPCO's state-of-the-art R&D facility.

#### Superior Thermal Performance

Developed with Computational Fluid Dynamics (CFD) software, EVAPCO's WST louver design has been proven through laboratory tests to maximize airflow while preventing water droplets from leaving the unit, even when the fan motor is de-energized.

## Optimum Design Features

The framed PVC louver sections are corrosion resistant, and the new frame design will accept replacement PVC louver material to minimize replacement part costs. In addition, the pan section incorporates an intermediate louver stop that eliminates splash-out between louver frame sections.