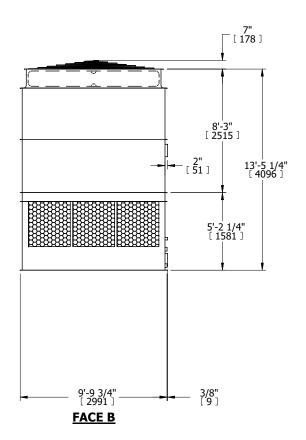

- 1. (M)- FAN MOTOR LOCATION
- 2. HÉAVIEST SECTION IS UPPER SECTION
- 3. MPT DENOTES MALE PIPE THREAD FPT DENOTES FEMALE PIPE THREAD BFW DENOTES BEVELED FOR WELDING **GVD DENOTES GROOVED** FLG DENOTES FLANGE
- 4. +UNIT WEIGHT DOES NOT INCLUDE ACCESSORIES (SEE ACCESSORY DRAWINGS)
- 5. MAKE-UP WATER PRESSURE 20 psi MIN [137 kPa], 50 psi MAX [344 kPa]
- 6. 3/4" [19MM] DIA. MOUNTING HOLES. REFER TO RECOMMENDED STEEL SUPPORT
- 7. DIMENSIONS LISTED AS FOLLOWS: **ENGLISH FT-IN** [METRIC] [mm]

FACE D

**FACE A** 

**SHIPPING** 9260 lbs+ [4205] kg+ WEIGHT

OPERATING WEIGHT

16860 lbs+ [7650] kg+

HEAVIEST SECTION WEIGHT

5710 lbs+ [2595] kg+

NO. OF SHIPPING SECTIONS