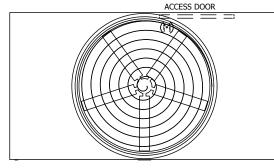

- 1. (M)- FAN MOTOR LOCATION
- 2. HÉAVIEST SECTION IS UPPER SECTION
- 3. MPT DENOTES MALE PIPE THREAD FPT DENOTES FEMALE PIPE THREAD BFW DENOTES BEVELED FOR WELDING **GVD DENOTES GROOVED** FLG DENOTES FLANGE
- 4. +UNIT WEIGHT DOES NOT INCLUDE ACCESSORIES (SEE ACCESSORY DRAWINGS)
- 5. MAKE-UP WATER PRESSURE 20 psi MIN [137 kPa], 50 psi MAX [344 kPa]
- 6. 3/4" [19MM] DIA. MOUNTING HOLES. REFER TO RECOMMENDED STEEL SUPPORT
- 7. DIMENSIONS LISTED AS FOLLOWS: **ENGLISH FT-IN** [METRIC] [mm]