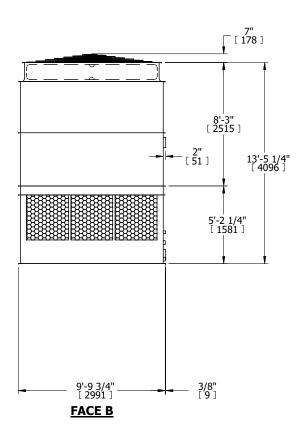

## NOTES:

- 1. (M)- FAN MOTOR LOCATION
- 2. HÉAVIEST SECTION IS UPPER SECTION
- 3. MPT DENOTES MALE PIPE THREAD FPT DENOTES FEMALE PIPE THREAD BFW DENOTES BEVELED FOR WELDING GVD DENOTES GROOVED FLG DENOTES FLANGE
- 4. +UNIT WEIGHT DOES NOT INCLUDE ACCESSORIES (SEE ACCESSORY DRAWINGS)
- 5. MAKE-UP WATER PRESSURE 20 psi MIN [137 kPa], 50 psi MAX [344 kPa]
- 6. 3/4" [19MM] DIA. MOUNTING HOLES. REFER TO RECOMENDED STEEL SUPPORT DRAWING.
- 7. DIMENSIONS LISTED AS FOLLOWS: ENGLISH FT-IN [METRIC] [mm]

**FACE D** 

FACE B
PLAN VIEW

**FACE A** 

SHIPPING WEIGHT 6620 lbs+ [3005] kg+ OPERATING WEIGHT

11580 lbs+ [5255] kg+

HEAVIEST SECTION WEIGHT

4200 lbs+ [1910] kg+

NO. OF SHIPPING SECTIONS