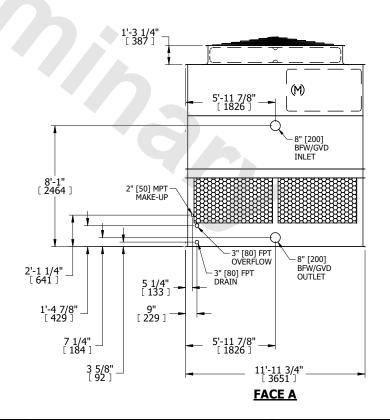

## NOTES:

- 1. (M)- FAN MOTOR LOCATION
- 2. HÉAVIEST SECTION IS UPPER SECTION
- 3. MPT DENOTES MALE PIPE THREAD FPT DENOTES FEMALE PIPE THREAD BFW DENOTES BEVELED FOR WELDING GVD DENOTES GROOVED FLG DENOTES FLANGE
- 4. +UNIT WEIGHT DOES NOT INCLUDE ACCESSORIES (SEE ACCESSORY DRAWINGS)
- 5. MAKE-UP WATER PRESSURE 20 psi MIN [137 kPa], 50 psi MAX [344 kPa]
- 6. 3/4" [19MM] DIA. MOUNTING HOLES. REFER TO RECOMENDED STEEL SUPPORT DRAWING.
- 7. DIMENSIONS LISTED AS FOLLOWS: ENGLISH FT-IN [METRIC] [mm]

**FACE D** 

FACE B
PLAN VIEW

**FACE A** 

SHIPPING WEIGHT 6620 lbs+ [3005] kg+ OPERATING WEIGHT

11580 lbs+ [5255] kg+

HEAVIEST SECTION WEIGHT

4200 lbs+ [1910] kg+

NO. OF SHIPPING SECTIONS