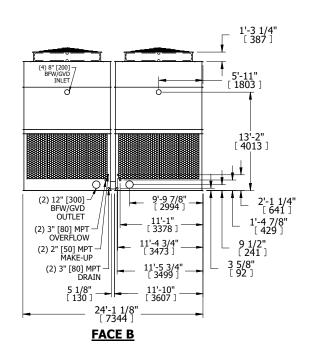

## NOTES:

- 1. (M)- FAN MOTOR LOCATION
- 2. HEAVIEST SECTION IS UPPER SECTION
- 3. MPT DENOTES MALE PIPE THREAD FPT DENOTES FEMALE PIPE THREAD BFW DENOTES BEVELED FOR WELDING **GVD DENOTES GROOVED** FLG DENOTES FLANGE
- 4. +UNIT WEIGHT DOES NOT INCLUDE ACCESSORIES (SEE ACCESSORY DRAWINGS)
- 5. MAKE-UP WATER PRESSURE 20 psi MIN [137 kPa], 50 psi MAX [344 kPa]
- 6. 3/4" [19MM] DIA. MOUNTING HOLES. REFER TO RECOMENDED STEEL SUPPORT DRAWING.
- 7. DIMENSIONS LISTED AS FOLLOWS: **ENGLISH FT-IN**

[METRIC] [mm]

**FACE B PLAN VIEW** 

**FACE A** 

DRAWN BY: JLG NO. OF SHIPPING SECTIONS **SHIPPING** OPERATING HEAVIEST SECTION 36100 lbs+ [16375] kg+ 60420 lbs+ [27410] kg+ 6130 lbs+ [2785] kg+ WEIGHT WEIGHT WEIGHT