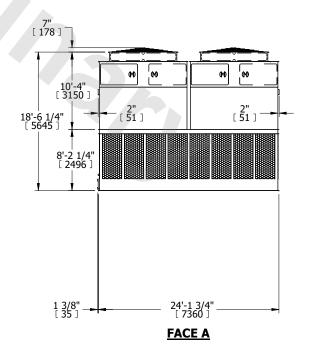

## NOTES:

- 1. (M)- FAN MOTOR LOCATION
- 2. HEAVIEST SECTION IS UPPER SECTION
- 3. MPT DENOTES MALE PIPE THREAD FPT DENOTES FEMALE PIPE THREAD BFW DENOTES BEVELED FOR WELDING **GVD DENOTES GROOVED** FLG DENOTES FLANGE
- 4. +UNIT WEIGHT DOES NOT INCLUDE ACCESSORIES (SEE ACCESSORY DRAWINGS)
- 5. MAKE-UP WATER PRESSURE 20 psi MIN [137 kPa], 50 psi MAX [344 kPa]
- 6. 3/4" [19MM] DIA. MOUNTING HOLES. REFER TO RECOMENDED STEEL SUPPORT DRAWING.
- 7. DIMENSIONS LISTED AS FOLLOWS: **ENGLISH FT-IN**

[METRIC] [mm]

**FACE B PLAN VIEW** 

**FACE A** 

DRAWN BY: JLG NO. OF SHIPPING SECTIONS **SHIPPING** OPERATING HEAVIEST SECTION 36100 lbs+ [16375] kg+ 60420 lbs+ [27410] kg+ 6130 lbs+ [2785] kg+ WEIGHT WEIGHT WEIGHT