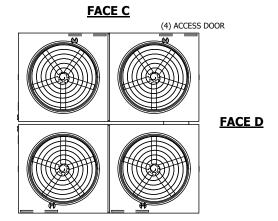

## NOTES:

- 1. (M)- FAN MOTOR LOCATION
- 2. HEAVIEST SECTION IS UPPER SECTION
- 3. MPT DENOTES MALE PIPE THREAD FPT DENOTES FEMALE PIPE THREAD BFW DENOTES BEVELED FOR WELDING **GVD DENOTES GROOVED** FLG DENOTES FLANGE
- 4. +UNIT WEIGHT DOES NOT INCLUDE ACCESSORIES (SEE ACCESSORY DRAWINGS)
- 5. MAKE-UP WATER PRESSURE 20 psi MIN [137 kPa], 50 psi MAX [344 kPa]
- 6. 3/4" [19MM] DIA. MOUNTING HOLES. REFER TO RECOMENDED STEEL SUPPORT DRAWING.
- 7. DIMENSIONS LISTED AS FOLLOWS: **ENGLISH FT-IN**