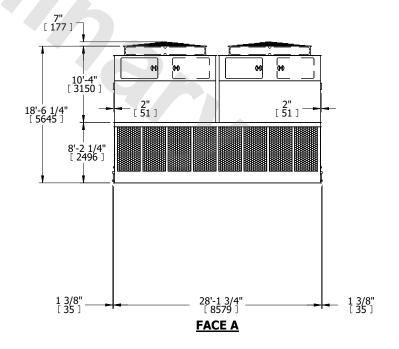

## NOTES:

- 1. (M)- FAN MOTOR LOCATION
- 2. HEAVIEST SECTION IS UPPER SECTION
- 3. MPT DENOTES MALE PIPE THREAD FPT DENOTES FEMALE PIPE THREAD BFW DENOTES BEVELED FOR WELDING **GVD DENOTES GROOVED** FLG DENOTES FLANGE
- 4. +UNIT WEIGHT DOES NOT INCLUDE ACCESSORIES (SEE ACCESSORY DRAWINGS)
- 5. MAKE-UP WATER PRESSURE 20 psi MIN [137 kPa], 50 psi MAX [344 kPa]
- 6. 3/4" [19MM] DIA. MOUNTING HOLES. REFER TO RECOMMENDED STEEL SUPPORT DRAWING.
- 7. DIMENSIONS LISTED AS FOLLOWS: ENGLISH FT-IN

[METRIC] [mm]

**FACE C** 

**FACE A** 

**SHIPPING** 40020 lbs+ [18155] kg+ WEIGHT

**OPERATING** WEIGHT

68920 lbs+ [31265] kg+

HEAVIEST SECTION WEIGHT

6730 lbs+ [3055] kg+