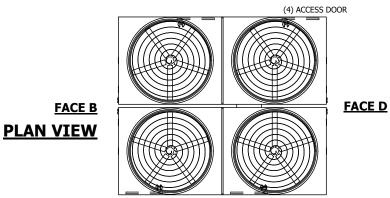

## NOTES:

- 1. (M)- FAN MOTOR LOCATION
- 2. HEAVIEST SECTION IS UPPER SECTION
- 3. MPT DENOTES MALE PIPE THREAD FPT DENOTES FEMALE PIPE THREAD BFW DENOTES BEVELED FOR WELDING **GVD DENOTES GROOVED** FLG DENOTES FLANGE
- 4. +UNIT WEIGHT DOES NOT INCLUDE ACCESSORIES (SEE ACCESSORY DRAWINGS)
- 5. MAKE-UP WATER PRESSURE 20 psi MIN [137 kPa], 50 psi MAX [344 kPa]
- 6. 3/4" [19MM] DIA. MOUNTING HOLES. REFER TO RECOMMENDED STEEL SUPPORT DRAWING.
- 7. DIMENSIONS LISTED AS FOLLOWS: ENGLISH FT-IN