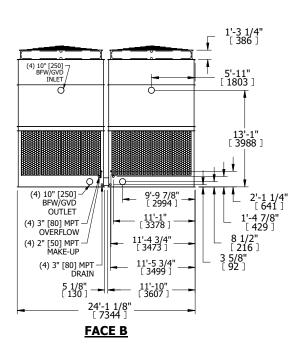

## NOTES:

- 1. (M)- FAN MOTOR LOCATION
- 2. HEAVIEST SECTION IS UPPER SECTION
- 3. MPT DENOTES MALE PIPE THREAD FPT DENOTES FEMALE PIPE THREAD BFW DENOTES BEVELED FOR WELDING **GVD DENOTES GROOVED** FLG DENOTES FLANGE
- 4. +UNIT WEIGHT DOES NOT INCLUDE ACCESSORIES (SEE ACCESSORY DRAWINGS)
- 5. MAKE-UP WATER PRESSURE 20 psi MIN [137 kPa], 50 psi MAX [344 kPa]
- 6. 3/4" [19MM] DIA. MOUNTING HOLES. REFER TO RECOMMENDED STEEL SUPPORT DRAWING.
- 7. DIMENSIONS LISTED AS FOLLOWS: ENGLISH FT-IN

[METRIC] [mm]

**FACE C** 

**FACE A** 

**SHIPPING** 40020 lbs+ [18155] kg+ WEIGHT

**OPERATING** WEIGHT

68920 lbs+ [31265] kg+

HEAVIEST SECTION WEIGHT

6730 lbs+ [3055] kg+