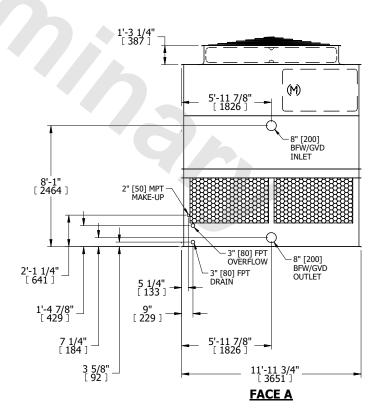

## NOTES:

- 1. (M)- FAN MOTOR LOCATION
- 2. HÉAVIEST SECTION IS UPPER SECTION
- 3. MPT DENOTES MALE PIPE THREAD
  FPT DENOTES FEMALE PIPE THREAD
  BFW DENOTES BEVELED FOR WELDING
  GVD DENOTES GROOVED
  FLG DENOTES FLANGE
- 4. +UNIT WEIGHT DOES NOT INCLUDE ACCESSORIES (SEE ACCESSORY DRAWINGS)
- 5. MAKE-UP WATER PRESSURE 20 psi MIN [137 kPa], 50 psi MAX [344 kPa]
- 6. 3/4" [19MM] DIA. MOUNTING HOLES. REFER TO RECOMENDED STEEL SUPPORT DRAWING.
- 7. DIMENSIONS LISTED AS FOLLOWS: ENGLISH FT-IN [METRIC] [mm]

**FACE D** 

FACE A

SHIPPING WEIGHT 6740 lbs+ [3060] kg+ OPERATING WEIGHT

11700 lbs+ [5310] kg+

HEAVIEST SECTION WEIGHT

4320 lbs+ [1960] kg+

NO. OF SHIPPING SECTIONS

DRAWN BY: JLG