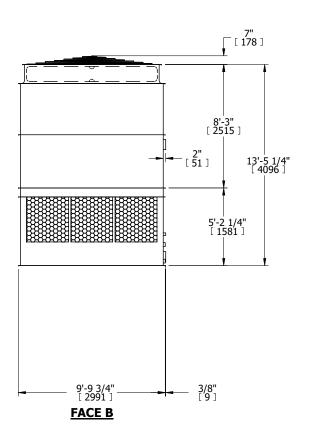

| UNIT    | COOLING TOWER |           |
|---------|---------------|-----------|
| MODEL # | AT 110-2K12   | SCALE NTS |

EVAPCO, INC. Evapeo

**FACE B** 

**PLAN VIEW** 

DWG. # T3TM1224-DRD-ST REV. SERIAL # DATE 5/13/2024

## NOTES:

- 1. (M)- FAN MOTOR LOCATION
- 2. HÉAVIEST SECTION IS UPPER SECTION
- 3. MPT DENOTES MALE PIPE THREAD
  FPT DENOTES FEMALE PIPE THREAD
  BFW DENOTES BEVELED FOR WELDING
  GVD DENOTES GROOVED
  FLG DENOTES FLANGE
- 4. +UNIT WEIGHT DOES NOT INCLUDE ACCESSORIES (SEE ACCESSORY DRAWINGS)
- 5. MAKE-UP WATER PRESSURE 20 psi MIN [137 kPa], 50 psi MAX [344 kPa]
- 6. 3/4" [19MM] DIA. MOUNTING HOLES. REFER TO RECOMENDED STEEL SUPPORT DRAWING.
- 7. DIMENSIONS LISTED AS FOLLOWS: ENGLISH FT-IN [METRIC] [mm]

**FACE D** 

FACE A

SHIPPING WEIGHT 6740 lbs+ [3060] kg+ OPERATING WEIGHT

11700 lbs+ [5310] kg+

HEAVIEST SECTION WEIGHT

4320 lbs+ [1960] kg+

NO. OF SHIPPING SECTIONS

DRAWN BY: JLG