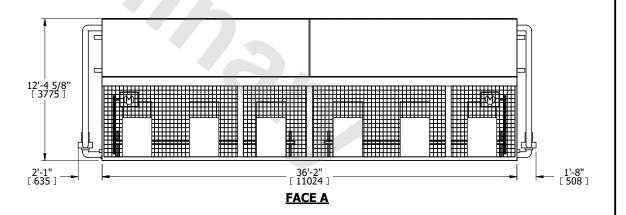

## NOTES:

- 1. (M)- FAN MOTOR LOCATION
- 2. HÉAVIEST SECTION IS COIL SECTION
- 3. MPT DENOTES MALE PIPE THREAD FPT DENOTES FEMALE PIPE THREAD BFW DENOTES BEVELED FOR WELDING **GVD DENOTES GROOVED** FLG DENOTES FLANGE PE DENOTES PLAIN END
- 4. +UNIT WEIGHT DOES NOT INCLUDE
- ACCESSORIES (SEE ACCESSORY DRAWINGS) 5. 3/4" [19mm] DIA. MOUNTING HOLES. REFER TO RECOMMENDED STEEL SUPPORT DRAWING
- 6. DIMENSIONS LISTED AS FOLLOWS: ENGLISH FT IN [METRIC] [mm]
- 7. \* APPROXIMATE DIMENSIONS DO NOT USE FOR PRE-FABRICATION OF CONNECTING PIPING
- 8. MAKE-UP WATER PRESSURE 20 psi [137 kPa] MIN, 50 psi [344 kPa] MAX