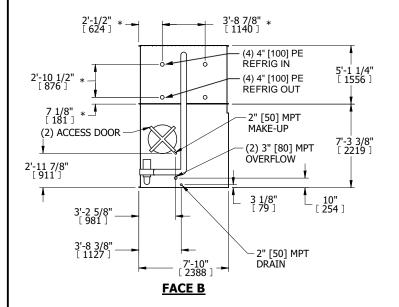

## NOTES:

- 1. (M)- FAN MOTOR LOCATION
- 2. HÉAVIEST SECTION IS COIL SECTION
- 3. MPT DENOTES MALE PIPE THREAD FPT DENOTES FEMALE PIPE THREAD BFW DENOTES BEVELED FOR WELDING **GVD DENOTES GROOVED** FLG DENOTES FLANGE PE DENOTES PLAIN END
- 4. +UNIT WEIGHT DOES NOT INCLUDE
- ACCESSORIES (SEE ACCESSORY DRAWINGS) 5. 3/4" [19mm] DIA. MOUNTING HOLES. REFER TO RECOMMENDED STEEL SUPPORT DRAWING
- 6. DIMENSIONS LISTED AS FOLLOWS: ENGLISH FT IN [METRIC] [mm]
- 7. \* APPROXIMATE DIMENSIONS DO NOT USE FOR PRE-FABRICATION OF CONNECTING PIPING
- 8. MAKE-UP WATER PRESSURE 20 psi [137 kPa] MIN, 50 psi [344 kPa] MAX