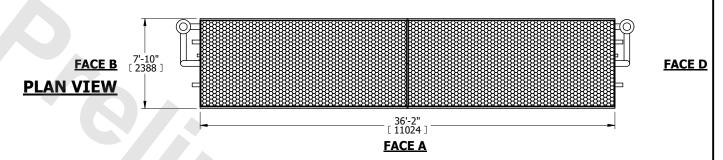

## NOTES:

- 1. (M)- FAN MOTOR LOCATION
- 2. HÉAVIEST SECTION IS COIL SECTION
- 3. MPT DENOTES MALE PIPE THREAD FPT DENOTES FEMALE PIPE THREAD BFW DENOTES BEVELED FOR WELDING **GVD DENOTES GROOVED** FLG DENOTES FLANGE PE DENOTES PLAIN END
- 4. +UNIT WEIGHT DOES NOT INCLUDE
- ACCESSORIES (SEE ACCESSORY DRAWINGS) 5. 3/4" [19mm] DIA. MOUNTING HOLES. REFER TO RECOMMENDED STEEL SUPPORT DRAWING
- 6. DIMENSIONS LISTED AS FOLLOWS: ENGLISH FT IN [METRIC] [mm]
- 7. \* APPROXIMATE DIMENSIONS DO NOT USE FOR PRE-FABRICATION OF CONNECTING PIPING
- 8. MAKE-UP WATER PRESSURE 20 psi [137 kPa] MIN, 50 psi [344 kPa] MAX