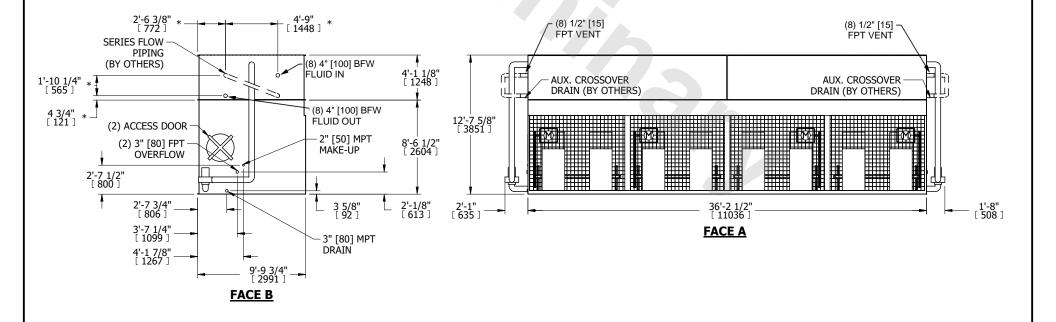

## NOTES:

- 1. (M)- FAN MOTOR LOCATION
- 2. MPT DENOTES MALE PIPE THREAD FPT DENOTES FEMALE PIPE THREAD BFW DENOTES BEVELED FOR WELDING GVD DENOTES GROOVED FLG DENOTES FLANGE PE DENOTES PLAIN END
- 3. +UNIT WEIGHT DOES NOT INCLUDE ACCESSORIES (SEE ACCESSORY DRAWINGS)
- 4. 3/4" [19mm] DIA. MOUNTING HOLES. REFER TÓ RECOMMENDED STEEL SUPPORT DRAWING 5. DIMENSIONS LISTED AS FOLLOWS: ENGLISH FT IN
- [METRIC] [mm]
  6. \* APPROXIMATE DIMENSIONS DO NOT
- 6. \* APPROXIMATE DIMENSIONS DO NOT USE FOR PRE-FABRICATION OF CONNECTING PIPING
- 7. HEAVIEST SECTION IS COIL SECTION
- 8. MAKE-UP WATER PRESSURE 20 psi [137 kPa] MIN, 50 psi [344 kPa] MAX
- 9. SERIES FLOW PIPING AND AUX. CROSSOVER DRAIN ARE BY OTHERS