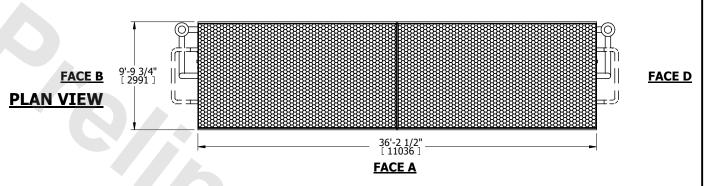

## NOTES:

- 1. (M)- FAN MOTOR LOCATION
- 2. MPT DENOTES MALE PIPE THREAD FPT DENOTES FEMALE PIPE THREAD BFW DENOTES BEVELED FOR WELDING GVD DENOTES GROOVED FLG DENOTES FLANGE PE DENOTES PLAIN END
- 3. +UNIT WEIGHT DOES NOT INCLUDE ACCESSORIES (SEE ACCESSORY DRAWINGS)
- 4. 3/4" [19mm] DIA. MOUNTING HOLES. REFER TÓ RECOMMENDED STEEL SUPPORT DRAWING 5. DIMENSIONS LISTED AS FOLLOWS: ENGLISH FT IN
- [METRIC] [mm]
  6. \* APPROXIMATE DIMENSIONS DO NOT
- 6. \* APPROXIMATE DIMENSIONS DO NOT USE FOR PRE-FABRICATION OF CONNECTING PIPING
- 7. HEAVIEST SECTION IS COIL SECTION
- 8. MAKE-UP WATER PRESSURE 20 psi [137 kPa] MIN, 50 psi [344 kPa] MAX
- 9. SERIES FLOW PIPING AND AUX. CROSSOVER DRAIN ARE BY OTHERS