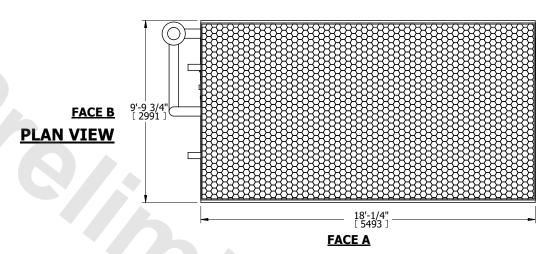

| UNIT    | CLOSED CIRCUIT COOLER |           |
|---------|-----------------------|-----------|
| MODEL # | eco-LSWE 10-3L18      | SCALE NTS |

## NOTES:

**SHIPPING** 

WEIGHT

- 1. (M)- FAN MOTOR LOCATION
- 2. HÉAVIEST SECTION IS COIL SECTION
- 3. MPT DENOTES MALE PIPE THREAD FPT DENOTES FEMALE PIPE THREAD BFW DENOTES BEVELED FOR WELDING GVD DENOTES GROOVED FLG DENOTES FLANGE PE DENOTES PLAIN END
- 4. +UNIT WEIGHT DOES NOT INCLUDE ACCESSORIES (SEE ACCESSORY DRAWINGS)
- 5. 3/4" [19mm] DIA. MOUNTING HOLES. REFER TO RECOMMENDED STEEL SUPPORT DRAWING
- 6. DIMENSIONS LISTED AS FOLLOWS: ENGLISH FT IN [METRIC] [mm]
- 7. \* APPROXIMATE DIMENSIONS DO NOT USE FOR PRE-FABRICATION OF CONNECTING PIPING