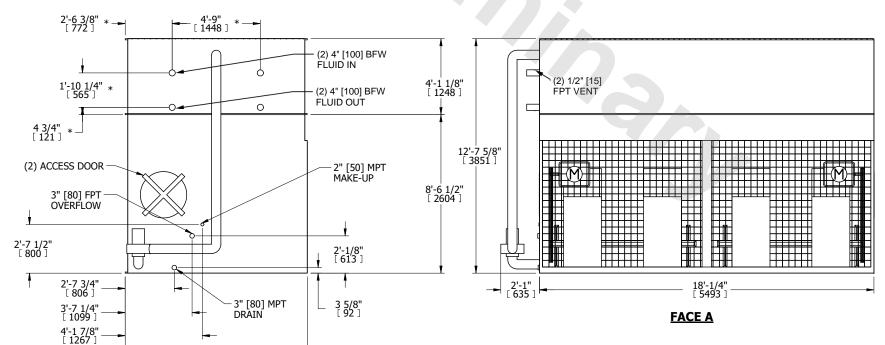

## NOTES:

**SHIPPING** 

WEIGHT

- 1. (M)- FAN MOTOR LOCATION
- 2. HÉAVIEST SECTION IS COIL SECTION
- 3. MPT DENOTES MALE PIPE THREAD FPT DENOTES FEMALE PIPE THREAD BFW DENOTES BEVELED FOR WELDING GVD DENOTES GROOVED FLG DENOTES FLANGE PE DENOTES PLAIN END
- 4. +UNIT WEIGHT DOES NOT INCLUDE ACCESSORIES (SEE ACCESSORY DRAWINGS)
- 5. 3/4" [19mm] DIA. MOUNTING HOLES. REFER TO RECOMMENDED STEEL SUPPORT DRAWING
- 6. DIMENSIONS LISTED AS FOLLOWS: ENGLISH FT IN [METRIC] [mm]
- 7. \* APPROXIMATE DIMENSIONS DO NOT USE FOR PRE-FABRICATION OF CONNECTING PIPING

**FACE B** 

22010 lbs+ [9985] kg+

**OPERATING** 

WEIGHT

8. MAKE-UP WATER PRESSURE 20 psi [137 kPa] MIN, 50 psi [344 kPa] MAX

## FACE C

**FACE D** 

DRAWN BY:

NO. OF SHIPPING SECTIONS

31760 lbs+ [14410] kg+

HEAVIEST SECTION

WEIGHT

14820 lbs+ [6725] kg+