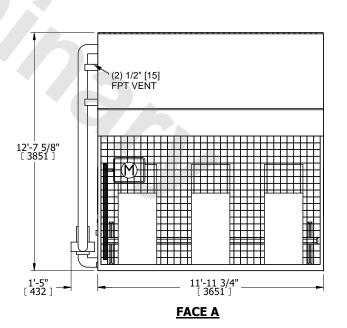

## NOTES:

**SHIPPING** 

WEIGHT

- 1. (M)- FAN MOTOR LOCATION
- 2. HÉAVIEST SECTION IS COIL SECTION
- 3. MPT DENOTES MALE PIPE THREAD FPT DENOTES FEMALE PIPE THREAD BFW DENOTES BEVELED FOR WELDING **GVD DENOTES GROOVED** FLG DENOTES FLANGE
- PE DENOTES PLAIN END 4. +UNIT WEIGHT DOES NOT INCLUDE
- ACCESSORIES (SEE ACCESSORY DRAWINGS)
- 5. 3/4" [19mm] DIA. MOUNTING HOLES. REFER TÓ RECOMMENDED STEEL SUPPORT DRAWING
- 6. DIMENSIONS LISTED AS FOLLOWS: ENGLISH FT IN [METRIC] [mm]
- 7. \* APPROXIMATE DIMENSIONS DO NOT USE FOR PRE-FABRICATION OF CONNECTING PIPING
- 8. MAKE-UP WATER PRESSURE 20 psi [137 kPa] MIN, 50 psi [344 kPa] MAX