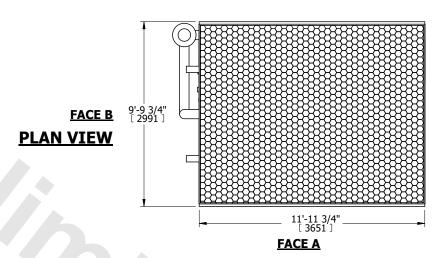

## NOTES:

**SHIPPING** 

WEIGHT

- 1. (M)- FAN MOTOR LOCATION
- 2. HÉAVIEST SECTION IS COIL SECTION
- 3. MPT DENOTES MALE PIPE THREAD FPT DENOTES FEMALE PIPE THREAD BFW DENOTES BEVELED FOR WELDING **GVD DENOTES GROOVED** FLG DENOTES FLANGE
- PE DENOTES PLAIN END 4. +UNIT WEIGHT DOES NOT INCLUDE
- ACCESSORIES (SEE ACCESSORY DRAWINGS)
- 5. 3/4" [19mm] DIA. MOUNTING HOLES. REFER TÓ RECOMMENDED STEEL SUPPORT DRAWING
- 6. DIMENSIONS LISTED AS FOLLOWS: ENGLISH FT IN [METRIC] [mm]
- 7. \* APPROXIMATE DIMENSIONS DO NOT USE FOR PRE-FABRICATION OF CONNECTING PIPING
- 8. MAKE-UP WATER PRESSURE 20 psi [137 kPa] MIN, 50 psi [344 kPa] MAX