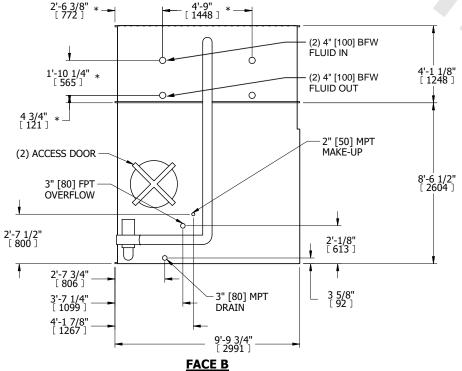

## NOTES:

**SHIPPING** 

WEIGHT

- 1. (M)- FAN MOTOR LOCATION
- 2. HÉAVIEST SECTION IS COIL SECTION
- 3. MPT DENOTES MALE PIPE THREAD FPT DENOTES FEMALE PIPE THREAD BFW DENOTES BEVELED FOR WELDING **GVD DENOTES GROOVED** FLG DENOTES FLANGE
- PE DENOTES PLAIN END 4. +UNIT WEIGHT DOES NOT INCLUDE
- ACCESSORIES (SEE ACCESSORY DRAWINGS)
- 5. 3/4" [19mm] DIA. MOUNTING HOLES. REFER TÓ RECOMMENDED STEEL SUPPORT DRAWING
- 6. DIMENSIONS LISTED AS FOLLOWS: ENGLISH FT IN [METRIC] [mm]
- 7. \* APPROXIMATE DIMENSIONS DO NOT USE FOR PRE-FABRICATION OF CONNECTING PIPING
- 8. MAKE-UP WATER PRESSURE 20 psi [137 kPa] MIN, 50 psi [344 kPa] MAX