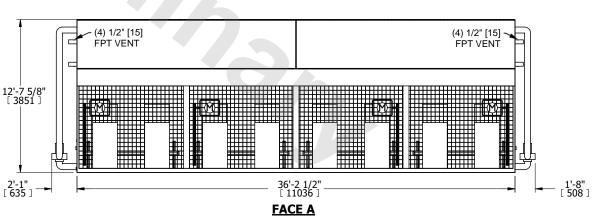

## NOTES:

- 1. (M)- FAN MOTOR LOCATION
- 2. HÉAVIEST SECTION IS COIL SECTION
- 3. MPT DENOTES MALE PIPE THREAD FPT DENOTES FEMALE PIPE THREAD BFW DENOTES BEVELED FOR WELDING **GVD DENOTES GROOVED** FLG DENOTES FLANGE PE DENOTES PLAIN END
- 4. +UNIT WEIGHT DOES NOT INCLUDE ACCESSORIES (SEE ACCESSORY DRAWINGS)
- 5. 3/4" [19mm] DIA. MOUNTING HOLES. REFER TO RECOMMENDED STEEL SUPPORT DRAWING
- 6. DIMENSIONS LISTED AS FOLLOWS: ENGLISH FT IN [METRIC] [mm]
- 7. \* APPROXIMATE DIMENSIONS DO NOT USE FOR PRE-FABRICATION OF CONNECTING PIPING **PLAN VIEW** 8. MAKE-UP WATER PRESSURE
- 20 psi [137 kPa] MIN, 50 psi [344 kPa] MAX