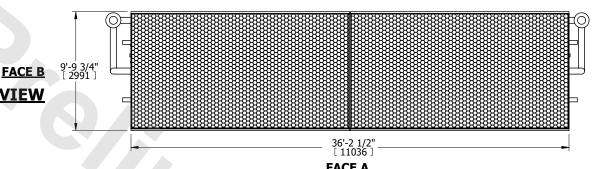

## NOTES:

- 1. (M)- FAN MOTOR LOCATION
- 2. HÉAVIEST SECTION IS COIL SECTION
- 3. MPT DENOTES MALE PIPE THREAD FPT DENOTES FEMALE PIPE THREAD BFW DENOTES BEVELED FOR WELDING **GVD DENOTES GROOVED** FLG DENOTES FLANGE PE DENOTES PLAIN END
- 4. +UNIT WEIGHT DOES NOT INCLUDE ACCESSORIES (SEE ACCESSORY DRAWINGS)
- 5. 3/4" [19mm] DIA. MOUNTING HOLES. REFER TO RECOMMENDED STEEL SUPPORT DRAWING
- 6. DIMENSIONS LISTED AS FOLLOWS: ENGLISH FT IN [METRIC] [mm]
- 7. \* APPROXIMATE DIMENSIONS DO NOT USE FOR PRE-FABRICATION OF CONNECTING PIPING **PLAN VIEW** 8. MAKE-UP WATER PRESSURE
- 20 psi [137 kPa] MIN, 50 psi [344 kPa] MAX