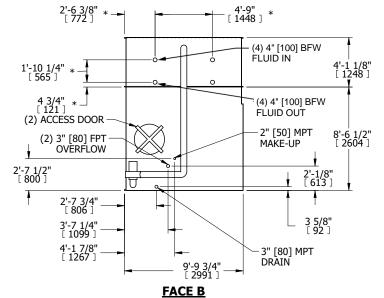

## NOTES:

- 1. (M)- FAN MOTOR LOCATION
- 2. HÉAVIEST SECTION IS COIL SECTION
- 3. MPT DENOTES MALE PIPE THREAD FPT DENOTES FEMALE PIPE THREAD BFW DENOTES BEVELED FOR WELDING **GVD DENOTES GROOVED** FLG DENOTES FLANGE PE DENOTES PLAIN END
- 4. +UNIT WEIGHT DOES NOT INCLUDE ACCESSORIES (SEE ACCESSORY DRAWINGS)
- 5. 3/4" [19mm] DIA. MOUNTING HOLES. REFER TO RECOMMENDED STEEL SUPPORT DRAWING
- 6. DIMENSIONS LISTED AS FOLLOWS: ENGLISH FT IN [METRIC] [mm]
- 7. \* APPROXIMATE DIMENSIONS DO NOT USE FOR PRE-FABRICATION OF CONNECTING PIPING **PLAN VIEW** 8. MAKE-UP WATER PRESSURE
- 20 psi [137 kPa] MIN, 50 psi [344 kPa] MAX