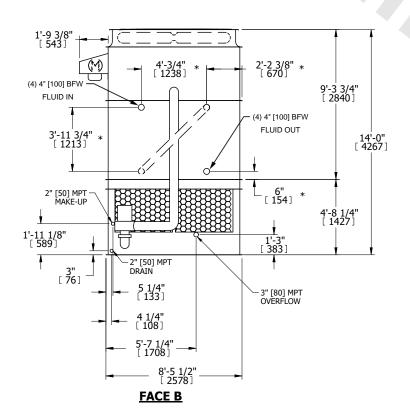

## NOTES:

- 1. (M)- FAN MOTOR LOCATION
- 2. HEAVIEST SECTION IS UPPER SECTION
- 3. MPT DENOTES MALE PIPE THREAD FPT DENOTES FEMALE PIPE THREAD BFW DENOTES BEVELED FOR WELDING **GVD DENOTES GROOVED** FLG DENOTES FLANGE PE DENOTES PLAIN END
- 4. +UNIT WEIGHT DOES NOT INCLUDE ACCESSORIES (SEE ACCESSORY DRAWINGS)
- 5. MAKE-UP WATER PRESSURE 20 psi MIN [137 kPa], 50 psi MAX [344 kPa]
- 6. \*-APPROXIMATE DIMENSIONS DO NOT USE FOR PRE-FABRICATION OF CONNECTING
- 7. SERIES FLOW PIPING AND AUX. CROSSOVER DRAIN BY OTHERS.
- 8. 3/4" [19MM] DIA. MOUNTING HOLES. REFER TO RECOMMENDED STEEL SUPPORT DRAWING.
- 9. DIMENSIONS LISTED AS FOLLOWS: **ENGLISH FT-IN** METRIC [mm]

**FACE D** 

**FACE A** 

**SHIPPING** 19330 lbs+ [8770] kg+ WEIGHT

OPERATING WEIGHT

28270 lbs+ [12825] kg+

HEAVIEST SECTION WEIGHT

17320 lbs+ [7860] kg+

NO. OF SHIPPING SECTIONS