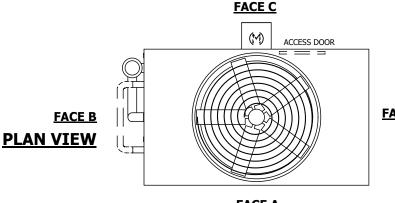

## NOTES:

- 1. (M)- FAN MOTOR LOCATION
- 2. HEAVIEST SECTION IS UPPER SECTION
- 3. MPT DENOTES MALE PIPE THREAD FPT DENOTES FEMALE PIPE THREAD BFW DENOTES BEVELED FOR WELDING **GVD DENOTES GROOVED** FLG DENOTES FLANGE PE DENOTES PLAIN END
- 4. +UNIT WEIGHT DOES NOT INCLUDE ACCESSORIES (SEE ACCESSORY DRAWINGS)
- 5. MAKE-UP WATER PRESSURE 20 psi MIN [137 kPa], 50 psi MAX [344 kPa]
- 6. \*-APPROXIMATE DIMENSIONS DO NOT USE FOR PRE-FABRICATION OF CONNECTING
- 7. SERIES FLOW PIPING AND AUX. CROSSOVER DRAIN BY OTHERS.
- 8. 3/4" [19MM] DIA. MOUNTING HOLES. REFER TO RECOMMENDED STEEL SUPPORT DRAWING.
- 9. DIMENSIONS LISTED AS FOLLOWS: **ENGLISH FT-IN** METRIC [mm]

**FACE D** 

**FACE A** 

**SHIPPING** 19330 lbs+ [8770] kg+ WEIGHT

OPERATING WEIGHT

28270 lbs+ [12825] kg+

HEAVIEST SECTION WEIGHT

17320 lbs+ [7860] kg+

NO. OF SHIPPING SECTIONS