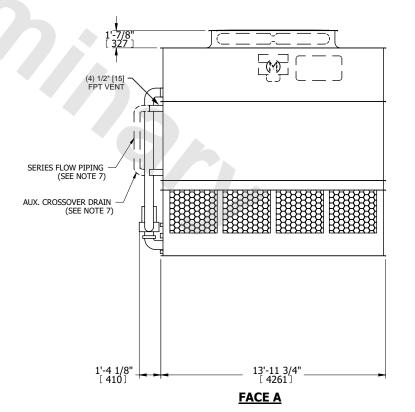

## NOTES:

- 1. (M)- FAN MOTOR LOCATION
- 2. HEAVIEST SECTION IS UPPER SECTION
- 3. MPT DENOTES MALE PIPE THREAD FPT DENOTES FEMALE PIPE THREAD BFW DENOTES BEVELED FOR WELDING **GVD DENOTES GROOVED** FLG DENOTES FLANGE PE DENOTES PLAIN END
- 4. +UNIT WEIGHT DOES NOT INCLUDE ACCESSORIES (SEE ACCESSORY DRAWINGS)
- 5. MAKE-UP WATER PRESSURE 20 psi MIN [137 kPa], 50 psi MAX [344 kPa]
- 6. \*-APPROXIMATE DIMENSIONS DO NOT USE FOR PRE-FABRICATION OF CONNECTING
- 7. SERIES FLOW PIPING AND AUX. CROSSOVER DRAIN BY OTHERS.
- 8. 3/4" [19MM] DIA. MOUNTING HOLES. REFER TO RECOMMENDED STEEL SUPPORT DRAWING.
- 9. DIMENSIONS LISTED AS FOLLOWS: **ENGLISH FT-IN** METRIC [mm]

**FACE D** 

**FACE A** 

**SHIPPING** 19330 lbs+ [8770] kg+ WEIGHT

OPERATING WEIGHT

28270 lbs+ [12825] kg+

HEAVIEST SECTION WEIGHT

17320 lbs+ [7860] kg+

NO. OF SHIPPING SECTIONS