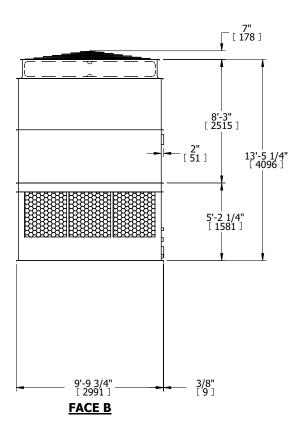

ACCESS DOOR

**FACE D** 

FACE B
PLAN VIEW

**FACE A** 

SHIPPING WEIGHT 6690 lbs+ [3035] kg+ OPERATING WEIGHT

11650 lbs+ [5285] kg+

HEAVIEST SECTION WEIGHT

4270 lbs+ [1940] kg+

NO. OF SHIPPING SECTIONS

DRAWN BY: JLG