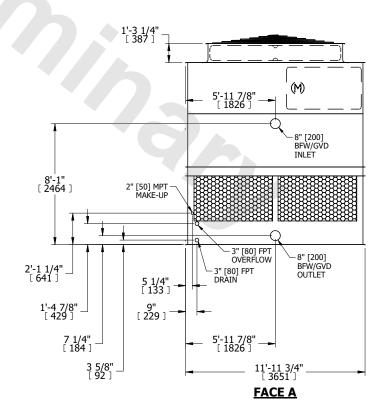

## NOTES:

- 1. (M)- FAN MOTOR LOCATION
- 2. HÉAVIEST SECTION IS UPPER SECTION
- 3. MPT DENOTES MALE PIPE THREAD FPT DENOTES FEMALE PIPE THREAD BFW DENOTES BEVELED FOR WELDING GVD DENOTES GROOVED FLG DENOTES FLANGE
- 4. +UNIT WEIGHT DOES NOT INCLUDE ACCESSORIES (SEE ACCESSORY DRAWINGS)
- 5. MAKE-UP WATER PRESSURE 20 psi MIN [137 kPa], 50 psi MAX [344 kPa]
- 6. 3/4" [19MM] DIA. MOUNTING HOLES. REFER TO RECOMENDED STEEL SUPPORT DRAWING.
- 7. DIMENSIONS LISTED AS FOLLOWS: ENGLISH FT-IN [METRIC] [mm]

ACCESS DOOR

**FACE D** 

FACE B
PLAN VIEW

**FACE A** 

SHIPPING WEIGHT 6690 lbs+ [3035] kg+ OPERATING WEIGHT

11650 lbs+ [5285] kg+

HEAVIEST SECTION WEIGHT

4270 lbs+ [1940] kg+