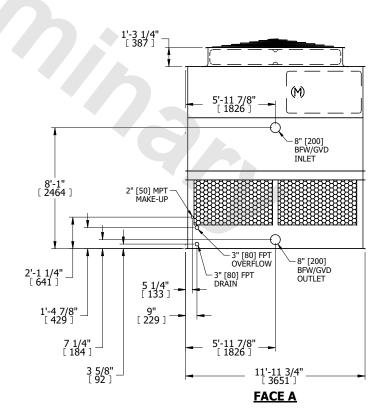

## NOTES:

- 1. (M)- FAN MOTOR LOCATION
- 2. HÉAVIEST SECTION IS UPPER SECTION
- 3. MPT DENOTES MALE PIPE THREAD
  FPT DENOTES FEMALE PIPE THREAD
  BFW DENOTES BEVELED FOR WELDING
  GVD DENOTES GROOVED
  FLG DENOTES FLANGE
- 4. +UNIT WEIGHT DOES NOT INCLUDE ACCESSORIES (SEE ACCESSORY DRAWINGS)
- 5. MAKE-UP WATER PRESSURE 20 psi MIN [137 kPa], 50 psi MAX [344 kPa]
- 6. 3/4" [19MM] DIA. MOUNTING HOLES. REFER TO RECOMENDED STEEL SUPPORT DRAWING.
- 7. DIMENSIONS LISTED AS FOLLOWS: ENGLISH FT-IN [METRIC] [mm]

ACCESS DOOR

**FACE D** 

FACE B
PLAN VIEW

**FACE A** 