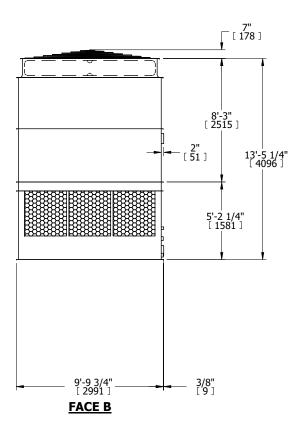

## NOTES:

- 1. (M)- FAN MOTOR LOCATION
- 2. HÉAVIEST SECTION IS UPPER SECTION
- 3. MPT DENOTES MALE PIPE THREAD
  FPT DENOTES FEMALE PIPE THREAD
  BFW DENOTES BEVELED FOR WELDING
  GVD DENOTES GROOVED
  FLG DENOTES FLANGE
- 4. +UNIT WEIGHT DOES NOT INCLUDE ACCESSORIES (SEE ACCESSORY DRAWINGS)
- 5. MAKE-UP WATER PRESSURE 20 psi MIN [137 kPa], 50 psi MAX [344 kPa]
- 6. 3/4" [19MM] DIA. MOUNTING HOLES. REFER TO RECOMENDED STEEL SUPPORT DRAWING.
- 7. DIMENSIONS LISTED AS FOLLOWS: ENGLISH FT-IN [METRIC] [mm]

ACCESS DOOR

**FACE D** 

FACE B
PLAN VIEW

**FACE A** 