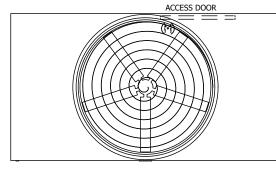

| UNIT    | COOLING TOWER |           |
|---------|---------------|-----------|
| MODEL # | AT 110-2I18   | SCALE NTS |

EVAPCO, INC. Evapeo

**FACE B** 

**PLAN VIEW** 

DWG. # REV. T3TM1824-DRD-ST DATE 5/3/2024 SERIAL #

- 1. (M)- FAN MOTOR LOCATION
- 2. HÉAVIEST SECTION IS UPPER SECTION
- 3. MPT DENOTES MALE PIPE THREAD FPT DENOTES FEMALE PIPE THREAD BFW DENOTES BEVELED FOR WELDING **GVD DENOTES GROOVED** FLG DENOTES FLANGE
- 4. +UNIT WEIGHT DOES NOT INCLUDE ACCESSORIES (SEE ACCESSORY DRAWINGS)
- 5. MAKE-UP WATER PRESSURE 20 psi MIN [137 kPa], 50 psi MAX [344 kPa]
- 6. 3/4" [19MM] DIA. MOUNTING HOLES. REFER TO RECOMMENDED STEEL SUPPORT
- 7. DIMENSIONS LISTED AS FOLLOWS: **ENGLISH FT-IN** [METRIC] [mm]