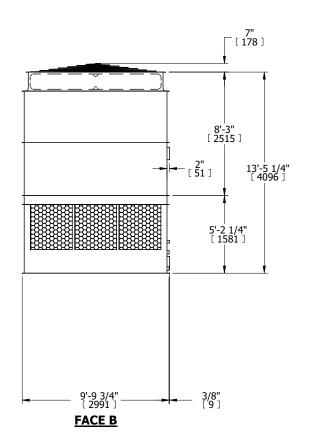

- 1. (M)- FAN MOTOR LOCATION
- 2. HÉAVIEST SECTION IS UPPER SECTION
- 3. MPT DENOTES MALE PIPE THREAD FPT DENOTES FEMALE PIPE THREAD BFW DENOTES BEVELED FOR WELDING **GVD DENOTES GROOVED** FLG DENOTES FLANGE
- 4. +UNIT WEIGHT DOES NOT INCLUDE ACCESSORIES (SEE ACCESSORY DRAWINGS)
- 5. MAKE-UP WATER PRESSURE 20 psi MIN [137 kPa], 50 psi MAX [344 kPa]
- 6. 3/4" [19MM] DIA. MOUNTING HOLES. REFER TO RECOMMENDED STEEL SUPPORT
- 7. DIMENSIONS LISTED AS FOLLOWS: **ENGLISH FT-IN** [METRIC] [mm]

FACE D

**FACE A** 

DRAWN BY: KDS NO. OF SHIPPING SECTIONS **SHIPPING** OPERATING HEAVIEST SECTION 9190 lbs+ [4170] kg+ 16790 lbs+ [7620] kg+ 5640 lbs+ [2560] kg+ WEIGHT WEIGHT WEIGHT