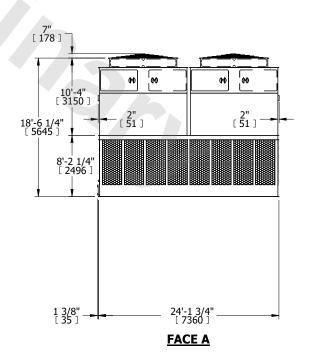

## NOTES:

- 1. (M)- FAN MOTOR LOCATION
- 2. HEAVIEST SECTION IS UPPER SECTION
- 3. MPT DENOTES MALE PIPE THREAD FPT DENOTES FEMALE PIPE THREAD BFW DENOTES BEVELED FOR WELDING **GVD DENOTES GROOVED** FLG DENOTES FLANGE
- 4. +UNIT WEIGHT DOES NOT INCLUDE ACCESSORIES (SEE ACCESSORY DRAWINGS)
- 5. MAKE-UP WATER PRESSURE 20 psi MIN [137 kPa], 50 psi MAX [344 kPa]
- 6. 3/4" [19MM] DIA. MOUNTING HOLES. REFER TO RECOMENDED STEEL SUPPORT DRAWING.
- 7. DIMENSIONS LISTED AS FOLLOWS:

**ENGLISH FT-IN** [METRIC] [mm]

(4) ACCESS DOOR FACE D

**FACE B PLAN VIEW** 

**FACE A** 

DRAWN BY: JLG NO. OF SHIPPING SECTIONS **SHIPPING** OPERATING HEAVIEST SECTION 36500 lbs+ [16560] kg+ 60820 lbs+ [27590] kg+ 6230 lbs+ [2830] kg+ WEIGHT WEIGHT WEIGHT