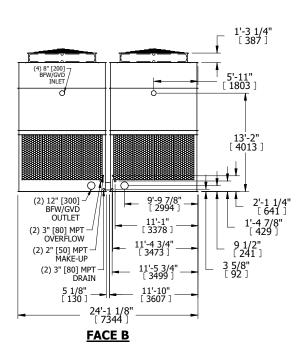

## NOTES:

- 1. (M)- FAN MOTOR LOCATION
- 2. HEAVIEST SECTION IS UPPER SECTION
- 3. MPT DENOTES MALE PIPE THREAD FPT DENOTES FEMALE PIPE THREAD BFW DENOTES BEVELED FOR WELDING **GVD DENOTES GROOVED** FLG DENOTES FLANGE
- 4. +UNIT WEIGHT DOES NOT INCLUDE ACCESSORIES (SEE ACCESSORY DRAWINGS)
- 5. MAKE-UP WATER PRESSURE 20 psi MIN [137 kPa], 50 psi MAX [344 kPa]
- 6. 3/4" [19MM] DIA. MOUNTING HOLES. REFER TO RECOMENDED STEEL SUPPORT DRAWING.
- 7. DIMENSIONS LISTED AS FOLLOWS:

**ENGLISH FT-IN** [METRIC] [mm]

(4) ACCESS DOOR FACE D

**FACE B PLAN VIEW** 

**FACE A** 

DRAWN BY: JLG NO. OF SHIPPING SECTIONS **SHIPPING** OPERATING HEAVIEST SECTION 36500 lbs+ [16560] kg+ 60820 lbs+ [27590] kg+ 6230 lbs+ [2830] kg+ WEIGHT WEIGHT WEIGHT