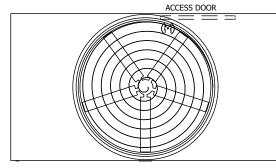

| UNIT    | COOLING TOWER |           |  |
|---------|---------------|-----------|--|
| MODEL # | AT 110-2J18   | SCALE NTS |  |

EVAPCO, INC. Evapeo

**FACE B** 

**PLAN VIEW** 

| WG. #   | T3TM1824-DRD-ST | REV.          |
|---------|-----------------|---------------|
| ERIAL # |                 | DATE 5/2/2024 |

## NOTES:

- 1. (M)- FAN MOTOR LOCATION
- 2. HÉAVIEST SECTION IS UPPER SECTION
- 3. MPT DENOTES MALE PIPE THREAD
  FPT DENOTES FEMALE PIPE THREAD
  BFW DENOTES BEVELED FOR WELDING
  GVD DENOTES GROOVED
  FLG DENOTES FLANGE
- 4. +UNIT WEIGHT DOES NOT INCLUDE ACCESSORIES (SEE ACCESSORY DRAWINGS)
- 5. MAKE-UP WATER PRESSURE 20 psi MIN [137 kPa], 50 psi MAX [344 kPa]
- 6. 3/4" [19MM] DIA. MOUNTING HOLES. REFER TO RECOMMENDED STEEL SUPPORT DRAWING
- 7. DIMENSIONS LISTED AS FOLLOWS: ENGLISH FT-IN [METRIC] [mm]

FACE D

**FACE A** 

SHIPPING WEIGHT 9260 lbs+ [4205] kg+ OPERATING WEIGHT

16860 lbs+ [7650] kg+

HEAVIEST SECTION WEIGHT

5710 lbs+ [2595] kg+

NO. OF SHIPPING SECTIONS

DRAWN BY: KDS