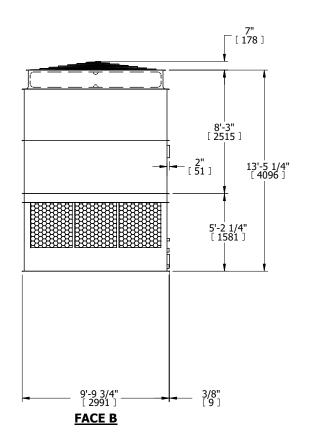

## NOTES:

- 1. (M)- FAN MOTOR LOCATION
- 2. HÉAVIEST SECTION IS UPPER SECTION
- 3. MPT DENOTES MALE PIPE THREAD
  FPT DENOTES FEMALE PIPE THREAD
  BFW DENOTES BEVELED FOR WELDING
  GVD DENOTES GROOVED
  FLG DENOTES FLANGE
- 4. +UNIT WEIGHT DOES NOT INCLUDE ACCESSORIES (SEE ACCESSORY DRAWINGS)
- 5. MAKE-UP WATER PRESSURE 20 psi MIN [137 kPa], 50 psi MAX [344 kPa]
- 6. 3/4" [19MM] DIA. MOUNTING HOLES. REFER TO RECOMMENDED STEEL SUPPORT DRAWING
- 7. DIMENSIONS LISTED AS FOLLOWS: ENGLISH FT-IN [METRIC] [mm]

FACE D

**FACE A** 

SHIPPING WEIGHT 9260 lbs+ [4205] kg+ OPERATING WEIGHT

16860 lbs+ [7650] kg+

HEAVIEST SECTION WEIGHT

5710 lbs+ [2595] kg+

NO. OF SHIPPING SECTIONS

DRAWN BY: KDS