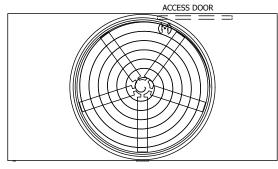

| UNIT    | COOLING TO  | OOLING TOWER |  |
|---------|-------------|--------------|--|
| MODEL # | AT 110-2J18 | SCALE NTS    |  |

EVAPCO, INC. Evapeo

**FACE B** 

**PLAN VIEW** 

DWG. # REV. T3TM1824-DRD-ST DATE 4/28/2024 SERIAL #

- 1. (M)- FAN MOTOR LOCATION
- 2. HÉAVIEST SECTION IS UPPER SECTION
- 3. MPT DENOTES MALE PIPE THREAD FPT DENOTES FEMALE PIPE THREAD BFW DENOTES BEVELED FOR WELDING **GVD DENOTES GROOVED** FLG DENOTES FLANGE
- 4. +UNIT WEIGHT DOES NOT INCLUDE ACCESSORIES (SEE ACCESSORY DRAWINGS)
- 5. MAKE-UP WATER PRESSURE 20 psi MIN [137 kPa], 50 psi MAX [344 kPa]
- 6. 3/4" [19MM] DIA. MOUNTING HOLES. REFER TO RECOMMENDED STEEL SUPPORT
- 7. DIMENSIONS LISTED AS FOLLOWS: **ENGLISH FT-IN** [METRIC] [mm]