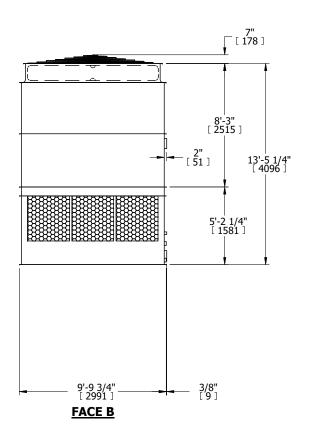

## NOTES:

- 1. (M)- FAN MOTOR LOCATION
- 2. HÉAVIEST SECTION IS UPPER SECTION
- 3. MPT DENOTES MALE PIPE THREAD
  FPT DENOTES FEMALE PIPE THREAD
  BFW DENOTES BEVELED FOR WELDING
  GVD DENOTES GROOVED
  FLG DENOTES FLANGE
- 4. +UNIT WEIGHT DOES NOT INCLUDE ACCESSORIES (SEE ACCESSORY DRAWINGS)
- 5. MAKE-UP WATER PRESSURE 20 psi MIN [137 kPa], 50 psi MAX [344 kPa]
- 6. 3/4" [19MM] DIA. MOUNTING HOLES. REFER TO RECOMENDED STEEL SUPPORT DRAWING.
- 7. DIMENSIONS LISTED AS FOLLOWS: ENGLISH FT-IN [METRIC] [mm]

**FACE D** 

FACE A

SHIPPING WEIGHT 6740 lbs+ [3060] kg+ OPERATING WEIGHT 11700 lbs+ [5310] kg+ HEAVIEST SECTION WEIGHT 4320 lbs+ [1960] kg+ NO. OF SHIPPING SECTIONS 2 DRAWN BY: JLG