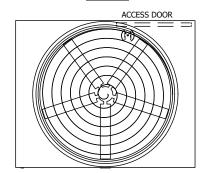

| UNIT    | COOLING TOWER |           |  |
|---------|---------------|-----------|--|
| MODEL # | AT 110-2K12   | SCALE NTS |  |

EVAPCO, INC. Evapeo

**FACE B** 

**PLAN VIEW** 

| WG. #   | T3TM1224-DRD-ST | REV.           |
|---------|-----------------|----------------|
| ERIAL # |                 | DATE 5/14/2024 |

## NOTES:

- 1. (M)- FAN MOTOR LOCATION
- 2. HÉAVIEST SECTION IS UPPER SECTION
- 3. MPT DENOTES MALE PIPE THREAD
  FPT DENOTES FEMALE PIPE THREAD
  BFW DENOTES BEVELED FOR WELDING
  GVD DENOTES GROOVED
  FLG DENOTES FLANGE
- 4. +UNIT WEIGHT DOES NOT INCLUDE ACCESSORIES (SEE ACCESSORY DRAWINGS)
- 5. MAKE-UP WATER PRESSURE 20 psi MIN [137 kPa], 50 psi MAX [344 kPa]
- 6. 3/4" [19MM] DIA. MOUNTING HOLES. REFER TO RECOMENDED STEEL SUPPORT DRAWING.
- 7. DIMENSIONS LISTED AS FOLLOWS: ENGLISH FT-IN [METRIC] [mm]

**FACE D** 

FACE A

SHIPPING WEIGHT 6740 lbs+ [3060] kg+ OPERATING WEIGHT 11700 lbs+ [5310] kg+ HEAVIEST SECTION WEIGHT 4320 lbs+ [1960] kg+ NO. OF SHIPPING SECTIONS 2 DRAWN BY: JLG