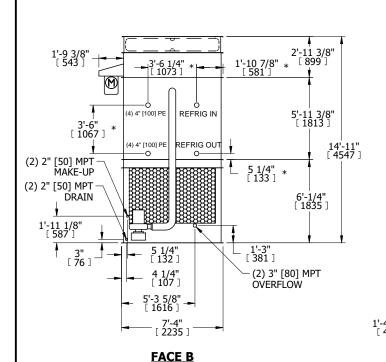

## NOTES

**SHIPPING** 

WEIGHT

- 1. (M)- FAN MOTOR LOCATION
- 2. HEAVIEST SECTION IS FAN/CASING SECTION
- 3. MPT DENOTES MALE PIPE THREAD
  FPT DENOTES FEMALE PIPE THREAD
  BFW DENOTES BEVELED FOR WELDING
  GVD DENOTES GROOVED
  FLG DENOTES FLANGE
  PE DENOTES PLAIN END
- 4. +UNIT WEIGHT DOES NOT INCLUDE ACCESSORIES (SEE ACCESSORY DRAWINGS)
- 5. MAKE-UP WATER PRESSURE 20 psi MIN [137 kPa], 50 psi MAX [344 kPa]
- 6. \*-APPROXIMATE DIMENSIONS DO NOT USE FOR PRE-FABRICATION OF CONNECTING PIPING
- 7. 3/4" [19mm] DIA. MOUNTING HOLES. REFER TO RECOMMENDED STEEL SUPPORT DRAWING.
- 8. DIMENSIONS LISTED AS FOLLOWS: ENGLISH FT-IN METRIC [mm]