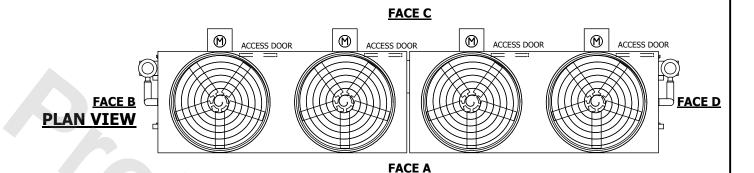

## NOTES

**SHIPPING** 

WEIGHT

- 1. (M)- FAN MOTOR LOCATION
- 2. HEAVIEST SECTION IS FAN/CASING SECTION
- 3. MPT DENOTES MALE PIPE THREAD
  FPT DENOTES FEMALE PIPE THREAD
  BFW DENOTES BEVELED FOR WELDING
  GVD DENOTES GROOVED
  FLG DENOTES FLANGE
  PE DENOTES PLAIN END
- 4. +UNIT WEIGHT DOES NOT INCLUDE ACCESSORIES (SEE ACCESSORY DRAWINGS)
- 5. MAKE-UP WATER PRESSURE 20 psi MIN [137 kPa], 50 psi MAX [344 kPa]
- 6. \*-APPROXIMATE DIMENSIONS DO NOT USE FOR PRE-FABRICATION OF CONNECTING PIPING
- 7. 3/4" [19mm] DIA. MOUNTING HOLES. REFER TO RECOMMENDED STEEL SUPPORT DRAWING.
- 8. DIMENSIONS LISTED AS FOLLOWS: ENGLISH FT-IN METRIC [mm]

55680 lbs+ [25260] kg+

OPERATING

WEIGHT

60430 lbs+ [27415] kg+

**FACE** A

22040 lbs+ [10000] kg+

HEAVIEST SECTION

WEIGHT

NO. OF SHIPPING SECTIONS