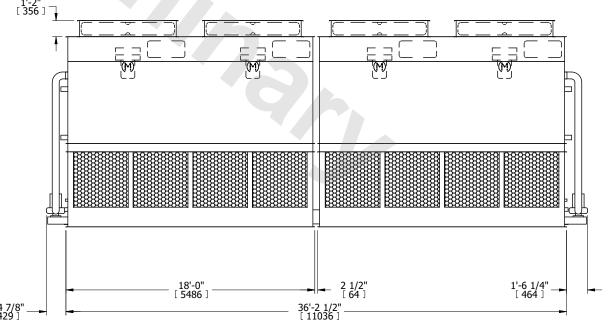

## NOTES

**SHIPPING** 

WEIGHT

- 1. (M)- FAN MOTOR LOCATION
- 2. HEAVIEST SECTION IS FAN/CASING SECTION
- 3. MPT DENOTES MALE PIPE THREAD
  FPT DENOTES FEMALE PIPE THREAD
  BFW DENOTES BEVELED FOR WELDING
  GVD DENOTES GROOVED
  FLG DENOTES FLANGE
  PE DENOTES PLAIN END
- 4. +UNIT WEIGHT DOES NOT INCLUDE ACCESSORIES (SEE ACCESSORY DRAWINGS)
- 5. MAKE-UP WATER PRESSURE 20 psi MIN [137 kPa], 50 psi MAX [344 kPa]
- 6. \*-APPROXIMATE DIMENSIONS DO NOT USE FOR PRE-FABRICATION OF CONNECTING PIPING
- 7. 3/4" [19mm] DIA. MOUNTING HOLES. REFER TO RECOMMENDED STEEL SUPPORT DRAWING.
- 8. DIMENSIONS LISTED AS FOLLOWS: ENGLISH FT-IN METRIC [mm]