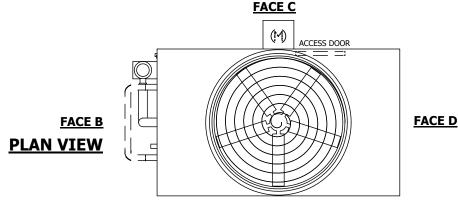

## NOTES:

- 1. (M)- FAN MOTOR LOCATION
- 2. HEAVIEST SECTION IS UPPER SECTION
- 3. MPT DENOTES MALE PIPE THREAD FPT DENOTES FEMALE PIPE THREAD BFW DENOTES BEVELED FOR WELDING **GVD DENOTES GROOVED** FLG DENOTES FLANGE PE DENOTES PLAIN END
- 4. +UNIT WEIGHT DOES NOT INCLUDE ACCESSORIES (SEE ACCESSORY DRAWINGS)
- 5. MAKE-UP WATER PRESSURE 20 psi MIN [137 kPa], 50 psi MAX [344 kPa]
- 6. \*-APPROXIMATE DIMENSIONS DO NOT USE FOR PRE-FABRICATION OF CONNECTING
- 7. SERIES FLOW PIPING AND AUX. CROSSOVER DRAIN BY OTHERS
- 8. 3/4" [19MM] DIA. MOUNTING HOLES. REFER TO RECOMMENDED STEEL SUPPORT DRAWING.
- 9. DIMENSIONS LISTED AS FOLLOWS: **ENGLISH FT-IN**

**FACE A** 

**SHIPPING** 21440 lbs+ [9730] kg+ WEIGHT

OPERATING WEIGHT

29720 lbs+ [13485] kg+

HEAVIEST SECTION WEIGHT

19360 lbs+ [8785] kg+

NO. OF SHIPPING SECTIONS

DRAWN BY: JLG