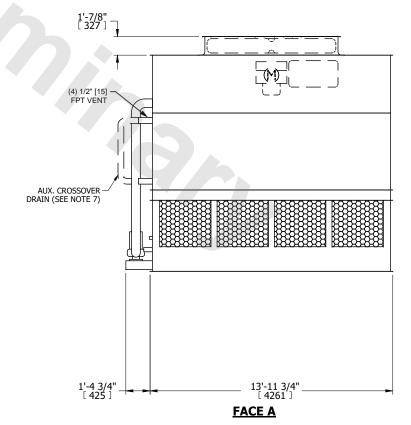

## NOTES:

- 1. (M)- FAN MOTOR LOCATION
- 2. HEAVIEST SECTION IS UPPER SECTION
- 3. MPT DENOTES MALE PIPE THREAD FPT DENOTES FEMALE PIPE THREAD BFW DENOTES BEVELED FOR WELDING **GVD DENOTES GROOVED** FLG DENOTES FLANGE PE DENOTES PLAIN END
- 4. +UNIT WEIGHT DOES NOT INCLUDE ACCESSORIES (SEE ACCESSORY DRAWINGS)
- 5. MAKE-UP WATER PRESSURE 20 psi MIN [137 kPa], 50 psi MAX [344 kPa]
- 6. \*-APPROXIMATE DIMENSIONS DO NOT USE FOR PRE-FABRICATION OF CONNECTING
- 7. SERIES FLOW PIPING AND AUX. CROSSOVER DRAIN BY OTHERS
- 8. 3/4" [19MM] DIA. MOUNTING HOLES. REFER TO RECOMMENDED STEEL SUPPORT DRAWING.
- 9. DIMENSIONS LISTED AS FOLLOWS: **ENGLISH FT-IN**

**FACE A** 

**SHIPPING** 21440 lbs+ [9730] kg+ WEIGHT

OPERATING WEIGHT

29720 lbs+ [13485] kg+

HEAVIEST SECTION WEIGHT

19360 lbs+ [8785] kg+

NO. OF SHIPPING SECTIONS

DRAWN BY: JLG