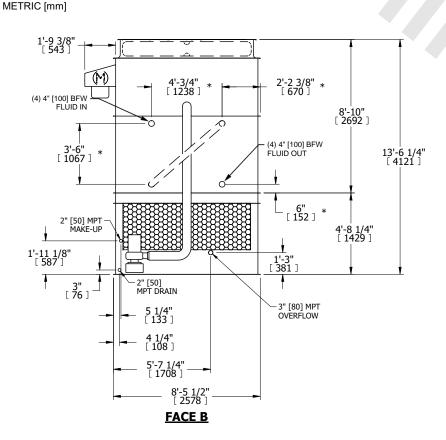

## NOTES:

- 1. (M)- FAN MOTOR LOCATION
- 2. HEAVIEST SECTION IS UPPER SECTION
- 3. MPT DENOTES MALE PIPE THREAD FPT DENOTES FEMALE PIPE THREAD BFW DENOTES BEVELED FOR WELDING **GVD DENOTES GROOVED** FLG DENOTES FLANGE PE DENOTES PLAIN END
- 4. +UNIT WEIGHT DOES NOT INCLUDE ACCESSORIES (SEE ACCESSORY DRAWINGS)
- 5. MAKE-UP WATER PRESSURE 20 psi MIN [137 kPa], 50 psi MAX [344 kPa]
- 6. \*-APPROXIMATE DIMENSIONS DO NOT USE FOR PRE-FABRICATION OF CONNECTING
- 7. SERIES FLOW PIPING AND AUX. CROSSOVER DRAIN BY OTHERS
- 8. 3/4" [19MM] DIA. MOUNTING HOLES. REFER TO RECOMMENDED STEEL SUPPORT DRAWING.
- 9. DIMENSIONS LISTED AS FOLLOWS: **ENGLISH FT-IN**

**FACE A** 

**SHIPPING** 21440 lbs+ [9730] kg+ WEIGHT

OPERATING WEIGHT

29720 lbs+ [13485] kg+

HEAVIEST SECTION WEIGHT

19360 lbs+ [8785] kg+

NO. OF SHIPPING SECTIONS

DRAWN BY: JLG