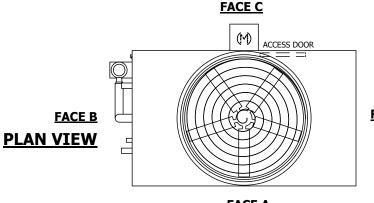

UNIT **CLOSED CIRCUIT COOLER** MODEL # NTS eco-ATWB 9-6M14

EVAPCO, INC. Evapeo

DWG. # REV. EG091412-DRC-ST DATE 5/19/2024 SERIAL #

## NOTES:

- 1. (M)- FAN MOTOR LOCATION
- 2. HEAVIEST SECTION IS UPPER SECTION
- 3. MPT DENOTES MALE PIPE THREAD FPT DENOTES FEMALE PIPE THREAD BFW DENOTES BEVELED FOR WELDING **GVD DENOTES GROOVED** FLG DENOTES FLANGE PE DENOTES PLAIN END
- 4. +UNIT WEIGHT DOES NOT INCLUDE ACCESSORIES (SEE ACCESSORY DRAWINGS)
- 5. MAKE-UP WATER PRESSURE 20 psi MIN [137 kPa], 50 psi MAX [344 kPa]
- 6. \*-APPROXIMATE DIMENSIONS DO NOT USE FOR PRE-FABRICATION OF CONNECTING
- 7. 3/4" [19MM] DIA. MOUNTING HOLES. REFER TO RECOMMENDED STEEL SUPPORT DRAWING.
- 8. DIMENSIONS LISTED AS FOLLOWS: **ENGLISH FT-IN** METRIC [mm]