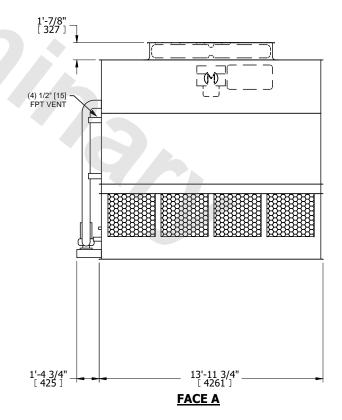

## NOTES:

- 1. (M)- FAN MOTOR LOCATION
- 2. HEAVIEST SECTION IS UPPER SECTION
- 3. MPT DENOTES MALE PIPE THREAD FPT DENOTES FEMALE PIPE THREAD BFW DENOTES BEVELED FOR WELDING **GVD DENOTES GROOVED** FLG DENOTES FLANGE PE DENOTES PLAIN END
- 4. +UNIT WEIGHT DOES NOT INCLUDE ACCESSORIES (SEE ACCESSORY DRAWINGS)
- 5. MAKE-UP WATER PRESSURE 20 psi MIN [137 kPa], 50 psi MAX [344 kPa]
- 6. \*-APPROXIMATE DIMENSIONS DO NOT USE FOR PRE-FABRICATION OF CONNECTING
- 7. 3/4" [19MM] DIA. MOUNTING HOLES. REFER TO RECOMMENDED STEEL SUPPORT DRAWING.
- 8. DIMENSIONS LISTED AS FOLLOWS: **ENGLISH FT-IN** METRIC [mm]