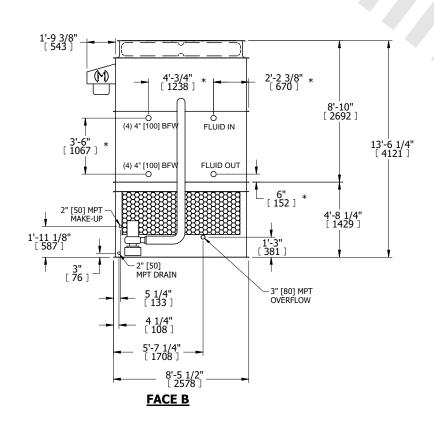

## NOTES:

- 1. (M)- FAN MOTOR LOCATION
- 2. HEAVIEST SECTION IS UPPER SECTION
- 3. MPT DENOTES MALE PIPE THREAD FPT DENOTES FEMALE PIPE THREAD BFW DENOTES BEVELED FOR WELDING **GVD DENOTES GROOVED** FLG DENOTES FLANGE PE DENOTES PLAIN END
- 4. +UNIT WEIGHT DOES NOT INCLUDE ACCESSORIES (SEE ACCESSORY DRAWINGS)
- 5. MAKE-UP WATER PRESSURE 20 psi MIN [137 kPa], 50 psi MAX [344 kPa]
- 6. \*-APPROXIMATE DIMENSIONS DO NOT USE FOR PRE-FABRICATION OF CONNECTING
- 7. 3/4" [19MM] DIA. MOUNTING HOLES. REFER TO RECOMMENDED STEEL SUPPORT DRAWING.
- 8. DIMENSIONS LISTED AS FOLLOWS: **ENGLISH FT-IN** METRIC [mm]

**FACE D** 

**SHIPPING** 21440 lbs+ [9730] kg+ WEIGHT

OPERATING WEIGHT

29720 lbs+ [13485] kg+

HEAVIEST SECTION WEIGHT

19360 lbs+ [8785] kg+

NO. OF SHIPPING SECTIONS

DRAWN BY: JLG