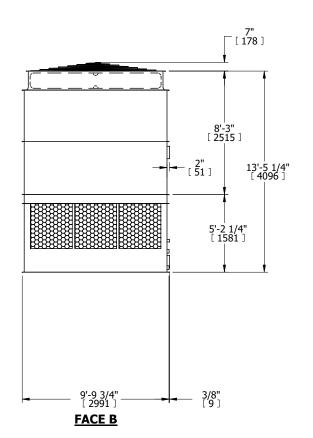

## NOTES:

- 1. (M)- FAN MOTOR LOCATION
- 2. HÉAVIEST SECTION IS UPPER SECTION
- 3. MPT DENOTES MALE PIPE THREAD
  FPT DENOTES FEMALE PIPE THREAD
  BFW DENOTES BEVELED FOR WELDING
  GVD DENOTES GROOVED
  FLG DENOTES FLANGE
- 4. +UNIT WEIGHT DOES NOT INCLUDE ACCESSORIES (SEE ACCESSORY DRAWINGS)
- 5. MAKE-UP WATER PRESSURE 20 psi MIN [137 kPa], 50 psi MAX [344 kPa]
- 6. 3/4" [19MM] DIA. MOUNTING HOLES. REFER TO RECOMMENDED STEEL SUPPORT DRAWING
- 7. DIMENSIONS LISTED AS FOLLOWS: ENGLISH FT-IN [METRIC] [mm]

**FACE D** 

**FACE A** 

SHIPPING WEIGHT 9190 lbs+ [4170] kg+ OPERATING WEIGHT

16790 lbs+ [7620] kg+

HEAVIEST SECTION WEIGHT

5640 lbs+ [2560] kg+

NO. OF SHIPPING SECTIONS

DRAWN BY: KDS