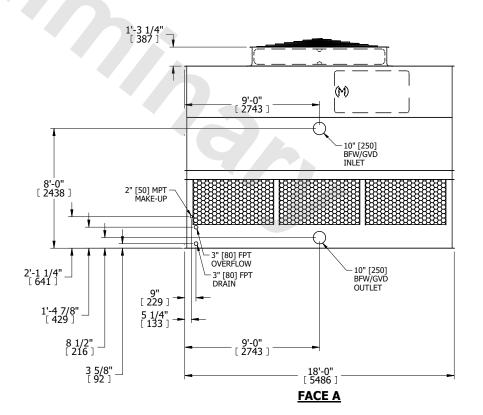

## NOTES:

- 1. (M)- FAN MOTOR LOCATION
- 2. HÉAVIEST SECTION IS UPPER SECTION
- 3. MPT DENOTES MALE PIPE THREAD
  FPT DENOTES FEMALE PIPE THREAD
  BFW DENOTES BEVELED FOR WELDING
  GVD DENOTES GROOVED
  FLG DENOTES FLANGE
- 4. +UNIT WEIGHT DOES NOT INCLUDE ACCESSORIES (SEE ACCESSORY DRAWINGS)
- 5. MAKE-UP WATER PRESSURE 20 psi MIN [137 kPa], 50 psi MAX [344 kPa]
- 6. 3/4" [19MM] DIA. MOUNTING HOLES. REFER TO RECOMMENDED STEEL SUPPORT DRAWING
- 7. DIMENSIONS LISTED AS FOLLOWS: ENGLISH FT-IN [METRIC] [mm]

**FACE D** 

**FACE A** 

SHIPPING WEIGHT 9190 lbs+ [4170] kg+ OPERATING WEIGHT

16790 lbs+ [7620] kg+

HEAVIEST SECTION WEIGHT

5640 lbs+ [2560] kg+

NO. OF SHIPPING SECTIONS

DRAWN BY: KDS