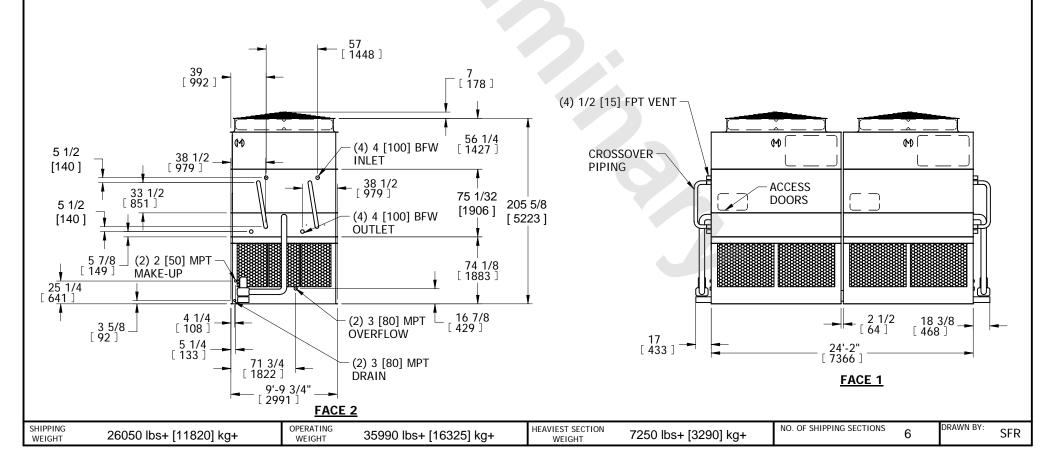

## EVAPCO, INC.

UNIT CLOSED CIRCUIT COOLER | MODEL # eco-ATWB-H 10-1|24-C12 | SCALE | N.T.S. | DWG. # EGHTM2402-DRB-ST | FeV. | DATE | SERIAL # 5/14/2024 | 5/14/2024

## NOTES:

- 1. (M)- FAN MOTOR LOCATION
- 2. HÉAVIEST SECTION IS COIL SECTION
- 3. MPT DENOTES MALE PIPE THREAD FPT DENOTES FEMALE PIPE THREAD BFW DENOTES BEVELED FOR WELDING
- 4. +UNIT WEIGHT DOES NOT INCLUDE ACCESSORIES (SEE ACCESSORY DRAWINGS)
- 5. MAKE-UP WATER PRESSURE 20 psi MIN [137 kPa], 50 psi MAX [344 kPa]
- 6. DIMENSIONS LISTED AS FOLLOWS: ENGLISH IN
  - [METRIC] [mm]
- 7. \* APPROXIMATE DIMENSIONS DO NOT USE FOR PRE-FABRICATION OF CONNECTING PIPING.

FACE 1