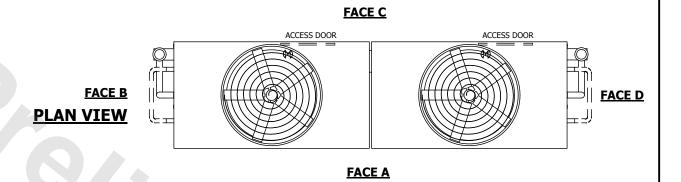

## NOTES:

- 1. (M)- FAN MOTOR LOCATION
- 2. HEAVIEST SECTION IS UPPER SECTION
- 3. MPT DENOTES MALE PIPE THREAD
  FPT DENOTES FEMALE PIPE THREAD
  BFW DENOTES BEVELED FOR WELDING
  GVD DENOTES GROOVED
  FLG DENOTES FLANGE
  PE DENOTES PLAIN END
- 4. +UNIT WEIGHT DOES NOT INCLUDE ACCESSORIES (SEE ACCESSORY DRAWINGS)
- 5. MAKE-UP WATER PRESSURE 20 psi MIN [137 kPa], 50 psi MAX [344 kPa]
- 6. \*-APPROXIMATE DIMENSIONS DO NOT USE FOR PRE-FABRICATION OF CONNECTING PIPING
- SERIES FLOW PIPING AND AUX. CROSSOVER DRAIN BY OTHERS.
- 8. 3/4" [19mm] DIA. MOUNTING HOLES. REFER TO RECOMMENDED STEEL SUPPORT DRAWING.
- 9. DIMENSIONS LISTED AS FOLLOWS: ENGLISH FT-IN METRIC [mm]