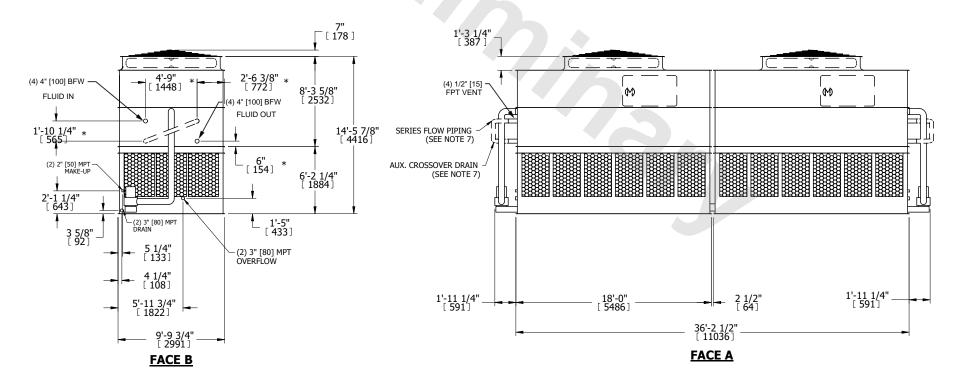

## NOTES:

- 1. (M)- FAN MOTOR LOCATION
- 2. HEAVIEST SECTION IS UPPER SECTION
- 3. MPT DENOTES MALE PIPE THREAD
  FPT DENOTES FEMALE PIPE THREAD
  BFW DENOTES BEVELED FOR WELDING
  GVD DENOTES GROOVED
  FLG DENOTES FLANGE
  PE DENOTES PLAIN END
- 4. +UNIT WEIGHT DOES NOT INCLUDE ACCESSORIES (SEE ACCESSORY DRAWINGS)
- 5. MAKE-UP WATER PRESSURE 20 psi MIN [137 kPa], 50 psi MAX [344 kPa]
- 6. \*-APPROXIMATE DIMENSIONS DO NOT USE FOR PRE-FABRICATION OF CONNECTING PIPING
- SERIES FLOW PIPING AND AUX. CROSSOVER DRAIN BY OTHERS.
- 8. 3/4" [19mm] DIA. MOUNTING HOLES. REFER TO RECOMMENDED STEEL SUPPORT DRAWING.
- 9. DIMENSIONS LISTED AS FOLLOWS: ENGLISH FT-IN METRIC [mm]