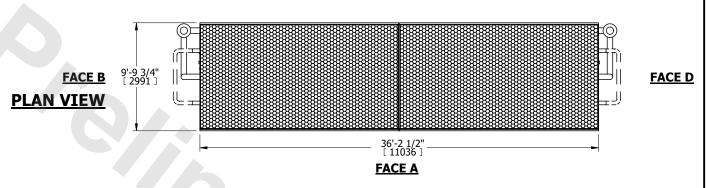

## NOTES:

- 1. (M)- FAN MOTOR LOCATION
- 2. MPT DENOTES MALE PIPE THREAD FPT DENOTES FEMALE PIPE THREAD BFW DENOTES BEVELED FOR WELDING GVD DENOTES GROOVED FLG DENOTES FLANGE PE DENOTES PLAIN END
- 3. +UNIT WEIGHT DOES NOT INCLUDE ACCESSORIES (SEE ACCESSORY DRAWINGS)
- 4. 3/4" [19mm] DIA. MOUNTING HOLES. REFER TO RECOMMENDED STEEL SUPPORT DRAWING
- 5. DIMENSIONS LISTED AS FOLLOWS: ENGLISH FT IN [METRIC] [mm]
- 6. \* APPROXIMATE DIMENSIONS DO NOT USE FOR PRE-FABRICATION OF CONNECTING PIPING
- 7. HEAVIEST SECTION IS COIL SECTION
- 8. MAKE-UP WATER PRESSURE 20 psi [137 kPa] MIN, 50 psi [344 kPa] MAX
- 9. SERIES FLOW PIPING AND AUX. CROSSOVER DRAIN ARE BY OTHERS