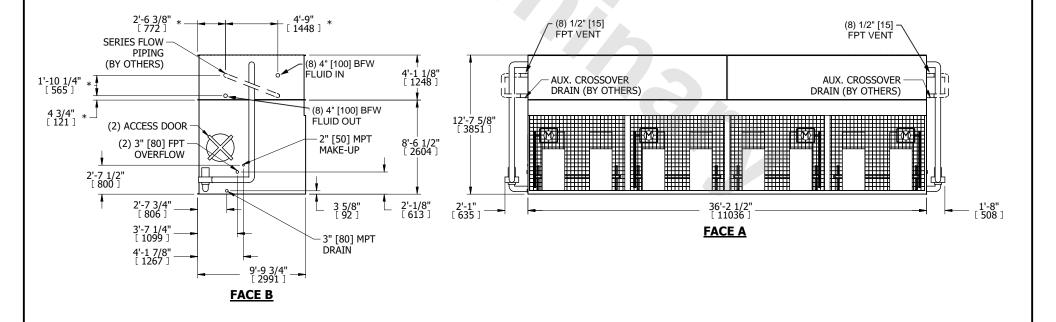

## NOTES:

- 1. (M)- FAN MOTOR LOCATION
- 2. MPT DENOTES MALE PIPE THREAD FPT DENOTES FEMALE PIPE THREAD BFW DENOTES BEVELED FOR WELDING GVD DENOTES GROOVED FLG DENOTES FLANGE PE DENOTES PLAIN END
- 3. +UNIT WEIGHT DOES NOT INCLUDE ACCESSORIES (SEE ACCESSORY DRAWINGS)
- 4. 3/4" [19mm] DIA. MOUNTING HOLES. REFER TO RECOMMENDED STEEL SUPPORT DRAWING
- 5. DIMENSIONS LISTED AS FOLLOWS: ENGLISH FT IN [METRIC] [mm]
- 6. \* APPROXIMATE DIMENSIONS DO NOT USE FOR PRE-FABRICATION OF CONNECTING PIPING
- 7. HEAVIEST SECTION IS COIL SECTION
- 8. MAKE-UP WATER PRESSURE 20 psi [137 kPa] MIN, 50 psi [344 kPa] MAX
- 9. SERIES FLOW PIPING AND AUX. CROSSOVER DRAIN ARE BY OTHERS

## **FACE C**