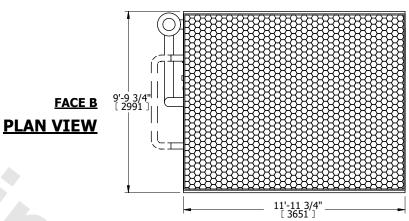

## NOTES:

- 1. (M)- FAN MOTOR LOCATION
- 2. MPT DENOTES MALE PIPE THREAD FPT DENOTES FEMALE PIPE THREAD BFW DENOTES BEVELED FOR WELDING GVD DENOTES GROOVED ELG DENOTES ELANGE
  - FLG DENOTES FLANGE
    PE DENOTES PLAIN END
- 3. +UNIT WEIGHT DOES NOT INCLUDE ACCESSORIES (SEE ACCESSORY DRAWINGS)
- 4. 3/4" [19mm] DIA. MOUNTING HOLES. REFER TÓ RECOMMENDED STEEL SUPPORT DRAWING
- 5. DIMENSIONS LISTED AS FOLLOWS: ENGLISH FT IN [METRIC] [mm]
- 6. \* APPROXIMATE DIMENSIONS DO NOT USE FOR PRE-FABRICATION OF CONNECTING PIPING
- 7. HEAVIEST SECTION IS COIL SECTION
- 8. MAKE-UP WATER PRESSURE
- 20 psi [137 kPa] MIN, 50 psi [344 kPa] MAX 9. SERIES FLOW PIPING AND AUX. CROSSOVER
- SERIES FLOW PIPING AND AUX. CROSSOVER DRAIN ARE BY OTHERS