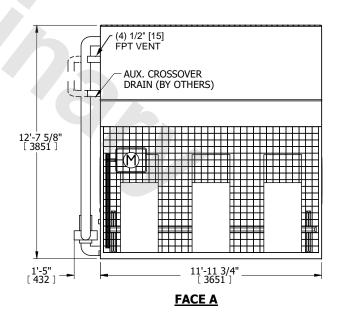

## NOTES:

- 1. (M)- FAN MOTOR LOCATION
- 2. MPT DENOTES MALE PIPE THREAD FPT DENOTES FEMALE PIPE THREAD BFW DENOTES BEVELED FOR WELDING GVD DENOTES GROOVED ELG DENOTES ELANGE
  - FLG DENOTES FLANGE
    PE DENOTES PLAIN END
- 3. +UNIT WEIGHT DOES NOT INCLUDE ACCESSORIES (SEE ACCESSORY DRAWINGS)
- 4. 3/4" [19mm] DIA. MOUNTING HOLES. REFER TÓ RECOMMENDED STEEL SUPPORT DRAWING
- 5. DIMENSIONS LISTED AS FOLLOWS: ENGLISH FT IN [METRIC] [mm]
- 6. \* APPROXIMATE DIMENSIONS DO NOT USE FOR PRE-FABRICATION OF CONNECTING PIPING
- 7. HEAVIEST SECTION IS COIL SECTION
- 8. MAKE-UP WATER PRESSURE
- 20 psi [137 kPa] MIN, 50 psi [344 kPa] MAX 9. SERIES FLOW PIPING AND AUX. CROSSOVER
- SERIES FLOW PIPING AND AUX. CROSSOVER DRAIN ARE BY OTHERS