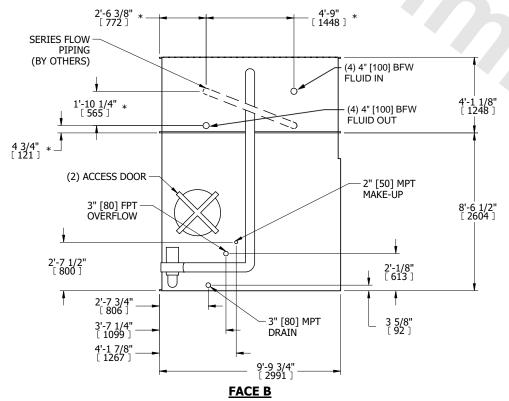

## NOTES:

- 1. (M)- FAN MOTOR LOCATION
- 2. MPT DENOTES MALE PIPE THREAD FPT DENOTES FEMALE PIPE THREAD BFW DENOTES BEVELED FOR WELDING GVD DENOTES GROOVED ELG DENOTES ELANGE
  - FLG DENOTES FLANGE
    PE DENOTES PLAIN END
- 3. +UNIT WEIGHT DOES NOT INCLUDE ACCESSORIES (SEE ACCESSORY DRAWINGS)
- 4. 3/4" [19mm] DIA. MOUNTING HOLES. REFER TÓ RECOMMENDED STEEL SUPPORT DRAWING
- 5. DIMENSIONS LISTED AS FOLLOWS: ENGLISH FT IN [METRIC] [mm]
- 6. \* APPROXIMATE DIMENSIONS DO NOT USE FOR PRE-FABRICATION OF CONNECTING PIPING
- 7. HEAVIEST SECTION IS COIL SECTION
- 8. MAKE-UP WATER PRESSURE
- 20 psi [137 kPa] MIN, 50 psi [344 kPa] MAX 9. SERIES FLOW PIPING AND AUX. CROSSOVER
- SERIES FLOW PIPING AND AUX. CROSSOVER DRAIN ARE BY OTHERS