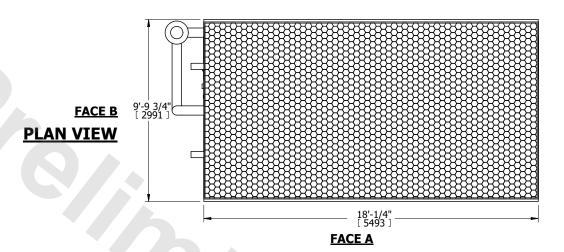

## NOTES:

**SHIPPING** 

WEIGHT

- 1. (M)- FAN MOTOR LOCATION
- 2. HÉAVIEST SECTION IS COIL SECTION
- 3. MPT DENOTES MALE PIPE THREAD FPT DENOTES FEMALE PIPE THREAD BFW DENOTES BEVELED FOR WELDING GVD DENOTES GROOVED FLG DENOTES FLANGE PE DENOTES PLAIN END
- 4. +UNIT WEIGHT DOES NOT INCLUDE ACCESSORIES (SEE ACCESSORY DRAWINGS)
- 5. 3/4" [19mm] DIA. MOUNTING HOLES. REFER TO RECOMMENDED STEEL SUPPORT DRAWING
- 6. DIMENSIONS LISTED AS FOLLOWS: ENGLISH FT IN [METRIC] [mm]
- 7. \* APPROXIMATE DIMENSIONS DO NOT USE FOR PRE-FABRICATION OF CONNECTING PIPING

**FACE B** 

22110 lbs+ [10030] kg+

**OPERATING** 

WEIGHT

8. MAKE-UP WATER PRESSURE 20 psi [137 kPa] MIN, 50 psi [344 kPa] MAX