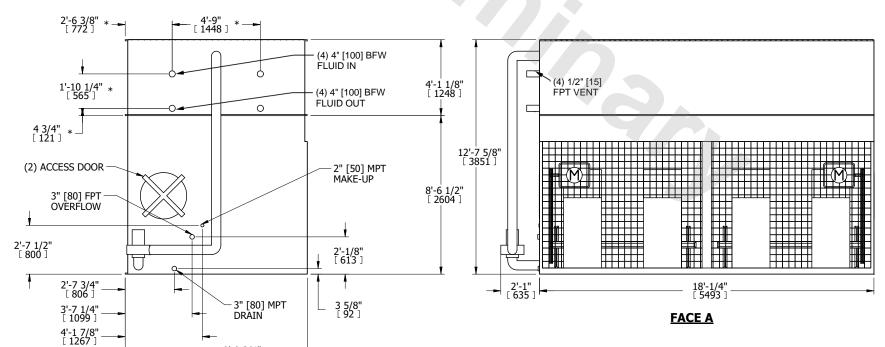

## NOTES:

**SHIPPING** 

WEIGHT

- 1. (M)- FAN MOTOR LOCATION
- 2. HÉAVIEST SECTION IS COIL SECTION
- 3. MPT DENOTES MALE PIPE THREAD FPT DENOTES FEMALE PIPE THREAD BFW DENOTES BEVELED FOR WELDING GVD DENOTES GROOVED FLG DENOTES FLANGE PE DENOTES PLAIN END
- 4. +UNIT WEIGHT DOES NOT INCLUDE ACCESSORIES (SEE ACCESSORY DRAWINGS)
- 5. 3/4" [19mm] DIA. MOUNTING HOLES. REFER TO RECOMMENDED STEEL SUPPORT DRAWING
- 6. DIMENSIONS LISTED AS FOLLOWS: ENGLISH FT IN [METRIC] [mm]
- 7. \* APPROXIMATE DIMENSIONS DO NOT USE FOR PRE-FABRICATION OF CONNECTING PIPING

**FACE B** 

22110 lbs+ [10030] kg+

**OPERATING** 

WEIGHT

8. MAKE-UP WATER PRESSURE 20 psi [137 kPa] MIN, 50 psi [344 kPa] MAX