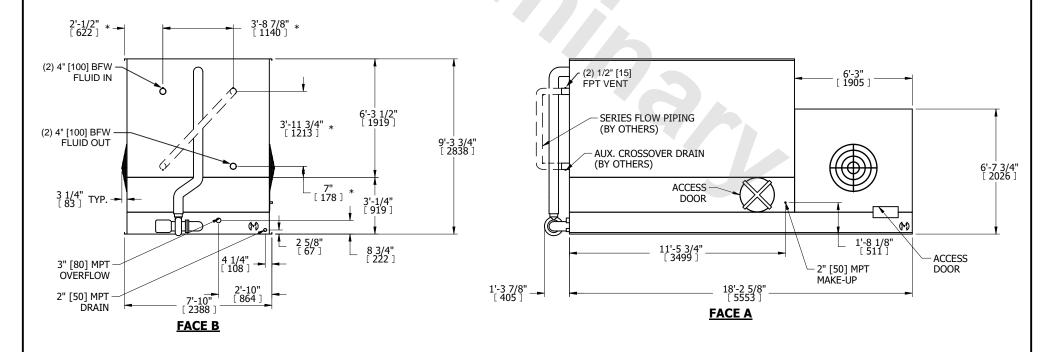

## NOTES:

**SHIPPING** 

WEIGHT

- 1. (M)- FAN MOTOR LOCATION
- 2. MPT DENOTES MALE PIPE THREAD
  FPT DENOTES FEMALE PIPE THREAD
  BFW DENOTES BEVELED FOR WELDING
  GVD DENOTES GROOVED
  FLG DENOTES FLANGE
  PE DENOTES PLAIN END
- 3. +UNIT WEIGHT DOES NOT INCLUDE ACCESSORIES (SEE ACCESSORY DRAWINGS)
- 4. 3/4" [19mm] DIA. MOUNTING HOLES. REFER TÓ RECOMMENDED STEEL SUPPORT DRAWING
- 5. DIMENSIONS LISTED AS FOLLOWS: ENGLISH FT IN  $[\mathsf{METRIC}]$  [mm]
- 6. \* APPROXIMATE DIMENSIONS DO NOT USE FOR PRE-FABRICATION OF CONNECTING PIPING.
- 7. MAKE-UP WATER PRESSURE 20 psi [137 kPa] MIN, 50 psi [344 kPa] MAX
- 8. SERIES FLOW PIPING AND AUX. CROSSOVER DRAIN ARE BY OTHERS