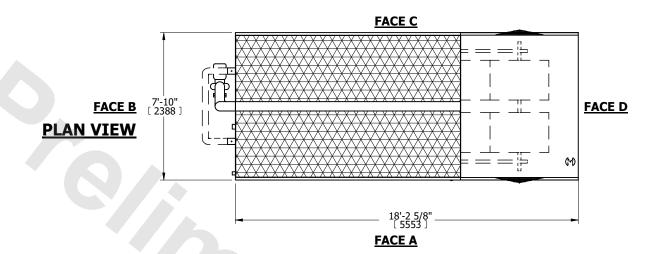

## NOTES:

**SHIPPING** 

WEIGHT

- 1. (M)- FAN MOTOR LOCATION
- 2. MPT DENOTES MALE PIPE THREAD
  FPT DENOTES FEMALE PIPE THREAD
  BFW DENOTES BEVELED FOR WELDING
  GVD DENOTES GROOVED
  FLG DENOTES FLANGE
  PE DENOTES PLAIN END
- 3. +UNIT WEIGHT DOES NOT INCLUDE ACCESSORIES (SEE ACCESSORY DRAWINGS)
- 4. 3/4" [19mm] DIA. MOUNTING HOLES. REFER TÓ RECOMMENDED STEEL SUPPORT DRAWING
- 5. DIMENSIONS LISTED AS FOLLOWS: ENGLISH FT IN  $[\mathsf{METRIC}]$  [mm]
- 6. \* APPROXIMATE DIMENSIONS DO NOT USE FOR PRE-FABRICATION OF CONNECTING PIPING.
- 7. MAKE-UP WATER PRESSURE 20 psi [137 kPa] MIN, 50 psi [344 kPa] MAX
- 8. SERIES FLOW PIPING AND AUX. CROSSOVER DRAIN ARE BY OTHERS