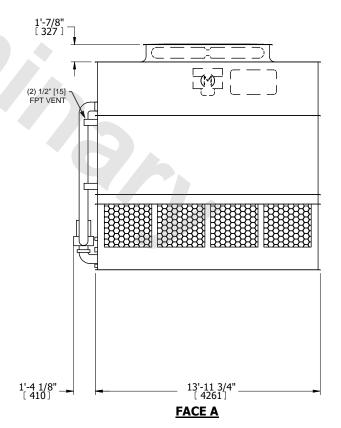

## NOTES:

- 1. (M)- FAN MOTOR LOCATION
- 2. HÉAVIEST SECTION IS UPPER SECTION
- 3. MPT DENOTES MALE PIPE THREAD
  FPT DENOTES FEMALE PIPE THREAD
  BFW DENOTES BEVELED FOR WELDING
  GVD DENOTES GROOVED
  FLG DENOTES FLANGE
  PE DENOTES PLAIN END
- 4. +UNIT WEIGHT DOES NOT INCLUDE ACCESSORIES (SEE ACCESSORY DRAWINGS)
- 5. MAKE-UP WATER PRESSURE 20 psi MIN [137 kPa], 50 psi MAX [344 kPa]
- 6. \*-APPROXIMATE DIMENSIONS DO NOT USE FOR PRE-FABRICATION OF CONNECTING PIPING
- 7. 3/4" [19mm] DIA. MOUNTING HOLES. REFER TO RECOMMENDED STEEL SUPPORT DRAWING.
- 8. DIMENSIONS LISTED AS FOLLOWS: ENGLISH FT-IN METRIC [mm]