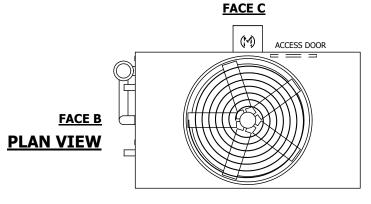

## NOTES:

- 1. (M)- FAN MOTOR LOCATION
- 2. HÉAVIEST SECTION IS UPPER SECTION
- 3. MPT DENOTES MALE PIPE THREAD
  FPT DENOTES FEMALE PIPE THREAD
  BFW DENOTES BEVELED FOR WELDING
  GVD DENOTES GROOVED
  FLG DENOTES FLANGE
  PE DENOTES PLAIN END
- 4. +UNIT WEIGHT DOES NOT INCLUDE ACCESSORIES (SEE ACCESSORY DRAWINGS)
- 5. MAKE-UP WATER PRESSURE 20 psi MIN [137 kPa], 50 psi MAX [344 kPa]
- 6. \*-APPROXIMATE DIMENSIONS DO NOT USE FOR PRE-FABRICATION OF CONNECTING PIPING
- 7. 3/4" [19mm] DIA. MOUNTING HOLES. REFER TO RECOMMENDED STEEL SUPPORT DRAWING.
- 8. DIMENSIONS LISTED AS FOLLOWS: ENGLISH FT-IN METRIC [mm]