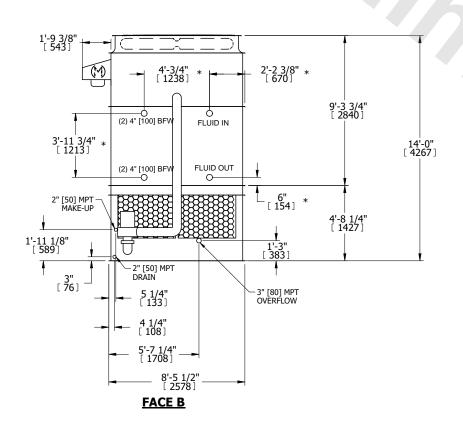

## NOTES:

- 1. (M)- FAN MOTOR LOCATION
- 2. HÉAVIEST SECTION IS UPPER SECTION
- 3. MPT DENOTES MALE PIPE THREAD
  FPT DENOTES FEMALE PIPE THREAD
  BFW DENOTES BEVELED FOR WELDING
  GVD DENOTES GROOVED
  FLG DENOTES FLANGE
  PE DENOTES PLAIN END
- 4. +UNIT WEIGHT DOES NOT INCLUDE ACCESSORIES (SEE ACCESSORY DRAWINGS)
- 5. MAKE-UP WATER PRESSURE 20 psi MIN [137 kPa], 50 psi MAX [344 kPa]
- 6. \*-APPROXIMATE DIMENSIONS DO NOT USE FOR PRE-FABRICATION OF CONNECTING PIPING
- 7. 3/4" [19mm] DIA. MOUNTING HOLES. REFER TO RECOMMENDED STEEL SUPPORT DRAWING.
- 8. DIMENSIONS LISTED AS FOLLOWS: ENGLISH FT-IN METRIC [mm]