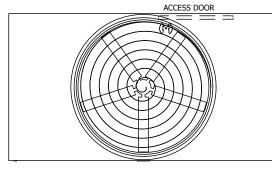

- 1. (M)- FAN MOTOR LOCATION
- 2. HÉAVIEST SECTION IS UPPER SECTION
- 3. MPT DENOTES MALE PIPE THREAD FPT DENOTES FEMALE PIPE THREAD BFW DENOTES BEVELED FOR WELDING **GVD DENOTES GROOVED** FLG DENOTES FLANGE
- 4. +UNIT WEIGHT DOES NOT INCLUDE ACCESSORIES (SEE ACCESSORY DRAWINGS)
- 5. MAKE-UP WATER PRESSURE 20 psi MIN [137 kPa], 50 psi MAX [344 kPa]
- 6. 3/4" [19MM] DIA. MOUNTING HOLES. REFER TO RECOMMENDED STEEL SUPPORT
- 7. DIMENSIONS LISTED AS FOLLOWS: **ENGLISH FT-IN** [METRIC] [mm]