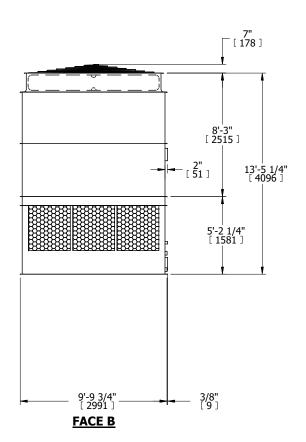

- 1. (M)- FAN MOTOR LOCATION
- 2. HÉAVIEST SECTION IS UPPER SECTION
- 3. MPT DENOTES MALE PIPE THREAD FPT DENOTES FEMALE PIPE THREAD BFW DENOTES BEVELED FOR WELDING **GVD DENOTES GROOVED** FLG DENOTES FLANGE
- 4. +UNIT WEIGHT DOES NOT INCLUDE ACCESSORIES (SEE ACCESSORY DRAWINGS)
- 5. MAKE-UP WATER PRESSURE 20 psi MIN [137 kPa], 50 psi MAX [344 kPa]
- 6. 3/4" [19MM] DIA. MOUNTING HOLES. REFER TO RECOMMENDED STEEL SUPPORT
- 7. DIMENSIONS LISTED AS FOLLOWS: **ENGLISH FT-IN** [METRIC] [mm]