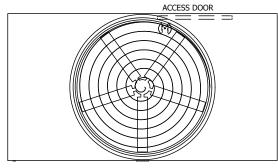

| UNIT    | COOLING TOWER |           |
|---------|---------------|-----------|
| MODEL # | AT 110-2J18   | SCALE NTS |

EVAPCO, INC. Evapeo

**FACE B** 

**PLAN VIEW** 

DWG. # REV. T3TM1824-DRD-ST DATE 5/16/2024 SERIAL #

- 1. (M)- FAN MOTOR LOCATION
- 2. HÉAVIEST SECTION IS UPPER SECTION
- 3. MPT DENOTES MALE PIPE THREAD FPT DENOTES FEMALE PIPE THREAD BFW DENOTES BEVELED FOR WELDING **GVD DENOTES GROOVED** FLG DENOTES FLANGE
- 4. +UNIT WEIGHT DOES NOT INCLUDE ACCESSORIES (SEE ACCESSORY DRAWINGS)
- 5. MAKE-UP WATER PRESSURE 20 psi MIN [137 kPa], 50 psi MAX [344 kPa]
- 6. 3/4" [19MM] DIA. MOUNTING HOLES. REFER TO RECOMMENDED STEEL SUPPORT
- 7. DIMENSIONS LISTED AS FOLLOWS: **ENGLISH FT-IN** [METRIC] [mm]

FACE D

**FACE A** 

**SHIPPING** 9260 lbs+ [4205] kg+ WEIGHT

OPERATING WEIGHT

16860 lbs+ [7650] kg+

HEAVIEST SECTION WEIGHT

5710 lbs+ [2595] kg+

NO. OF SHIPPING SECTIONS