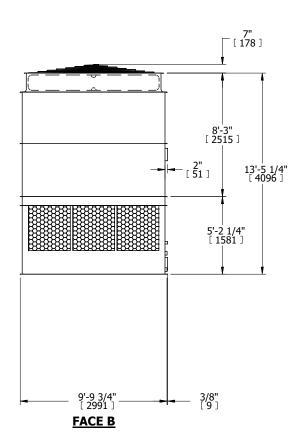

- 1. (M)- FAN MOTOR LOCATION
- 2. HÉAVIEST SECTION IS UPPER SECTION
- 3. MPT DENOTES MALE PIPE THREAD FPT DENOTES FEMALE PIPE THREAD BFW DENOTES BEVELED FOR WELDING **GVD DENOTES GROOVED** FLG DENOTES FLANGE
- 4. +UNIT WEIGHT DOES NOT INCLUDE ACCESSORIES (SEE ACCESSORY DRAWINGS)
- 5. MAKE-UP WATER PRESSURE 20 psi MIN [137 kPa], 50 psi MAX [344 kPa]
- 6. 3/4" [19MM] DIA. MOUNTING HOLES. REFER TO RECOMMENDED STEEL SUPPORT
- 7. DIMENSIONS LISTED AS FOLLOWS: **ENGLISH FT-IN** [METRIC] [mm]

FACE D

**FACE A** 

**SHIPPING** 9260 lbs+ [4205] kg+ WEIGHT

OPERATING WEIGHT

16860 lbs+ [7650] kg+

HEAVIEST SECTION WEIGHT

5710 lbs+ [2595] kg+

NO. OF SHIPPING SECTIONS