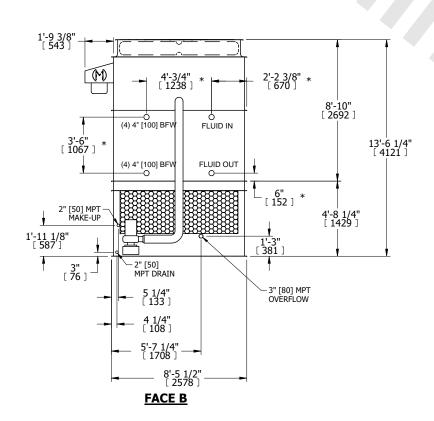

## NOTES:

- 1. (M)- FAN MOTOR LOCATION
- 2. HEAVIEST SECTION IS UPPER SECTION
- 3. MPT DENOTES MALE PIPE THREAD FPT DENOTES FEMALE PIPE THREAD BFW DENOTES BEVELED FOR WELDING **GVD DENOTES GROOVED** FLG DENOTES FLANGE PE DENOTES PLAIN END
- 4. +UNIT WEIGHT DOES NOT INCLUDE ACCESSORIES (SEE ACCESSORY DRAWINGS)
- 5. MAKE-UP WATER PRESSURE 20 psi MIN [137 kPa], 50 psi MAX [344 kPa]
- 6. \*-APPROXIMATE DIMENSIONS DO NOT USE FOR PRE-FABRICATION OF CONNECTING
- 7. 3/4" [19MM] DIA. MOUNTING HOLES. REFER TO RECOMMENDED STEEL SUPPORT DRAWING.
- 8. DIMENSIONS LISTED AS FOLLOWS: **ENGLISH FT-IN** METRIC [mm]

**FACE D** 

**FACE A** 

**SHIPPING OPERATING** 21440 lbs+ [9730] kg+ 29720 lbs+ [13485] kg+ WEIGHT WEIGHT

HEAVIEST SECTION WEIGHT

19360 lbs+ [8785] kg+

NO. OF SHIPPING SECTIONS

DRAWN BY: JLG