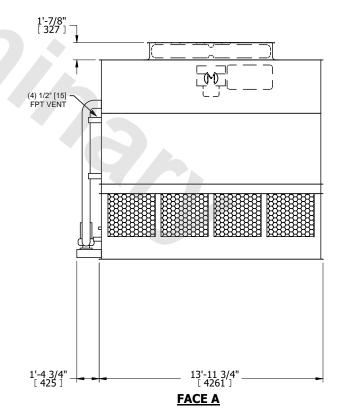

## NOTES:

- 1. (M)- FAN MOTOR LOCATION
- 2. HEAVIEST SECTION IS UPPER SECTION
- 3. MPT DENOTES MALE PIPE THREAD FPT DENOTES FEMALE PIPE THREAD BFW DENOTES BEVELED FOR WELDING **GVD DENOTES GROOVED** FLG DENOTES FLANGE PE DENOTES PLAIN END
- 4. +UNIT WEIGHT DOES NOT INCLUDE ACCESSORIES (SEE ACCESSORY DRAWINGS)
- 5. MAKE-UP WATER PRESSURE 20 psi MIN [137 kPa], 50 psi MAX [344 kPa]
- 6. \*-APPROXIMATE DIMENSIONS DO NOT USE FOR PRE-FABRICATION OF CONNECTING
- 7. 3/4" [19MM] DIA. MOUNTING HOLES. REFER TO RECOMMENDED STEEL SUPPORT DRAWING.
- 8. DIMENSIONS LISTED AS FOLLOWS: **ENGLISH FT-IN** METRIC [mm]

**FACE D** 

**FACE A** 

**SHIPPING OPERATING** 21440 lbs+ [9730] kg+ 29720 lbs+ [13485] kg+ WEIGHT WEIGHT

HEAVIEST SECTION WEIGHT

19360 lbs+ [8785] kg+

NO. OF SHIPPING SECTIONS

DRAWN BY: JLG