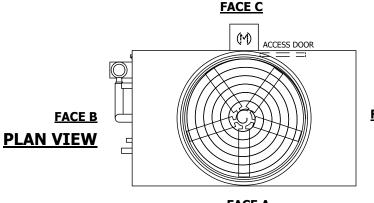

## NOTES:

- 1. (M)- FAN MOTOR LOCATION
- 2. HEAVIEST SECTION IS UPPER SECTION
- 3. MPT DENOTES MALE PIPE THREAD FPT DENOTES FEMALE PIPE THREAD BFW DENOTES BEVELED FOR WELDING **GVD DENOTES GROOVED** FLG DENOTES FLANGE PE DENOTES PLAIN END
- 4. +UNIT WEIGHT DOES NOT INCLUDE ACCESSORIES (SEE ACCESSORY DRAWINGS)
- 5. MAKE-UP WATER PRESSURE 20 psi MIN [137 kPa], 50 psi MAX [344 kPa]
- 6. \*-APPROXIMATE DIMENSIONS DO NOT USE FOR PRE-FABRICATION OF CONNECTING
- 7. 3/4" [19MM] DIA. MOUNTING HOLES. REFER TO RECOMMENDED STEEL SUPPORT DRAWING.
- 8. DIMENSIONS LISTED AS FOLLOWS: **ENGLISH FT-IN** METRIC [mm]

**FACE D** 

**FACE A** 

**SHIPPING OPERATING** 21440 lbs+ [9730] kg+ 29720 lbs+ [13485] kg+ WEIGHT WEIGHT

HEAVIEST SECTION WEIGHT

19360 lbs+ [8785] kg+

NO. OF SHIPPING SECTIONS

DRAWN BY: JLG