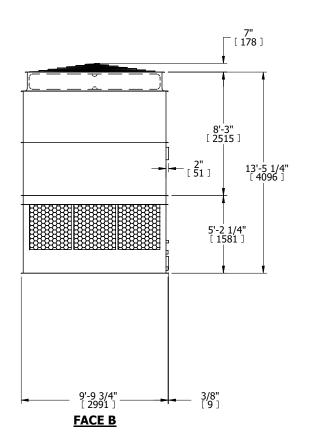

## NOTES:

- 1. (M)- FAN MOTOR LOCATION
- 2. HÉAVIEST SECTION IS UPPER SECTION
- 3. MPT DENOTES MALE PIPE THREAD
  FPT DENOTES FEMALE PIPE THREAD
  BFW DENOTES BEVELED FOR WELDING
  GVD DENOTES GROOVED
  FLG DENOTES FLANGE
- 4. +UNIT WEIGHT DOES NOT INCLUDE ACCESSORIES (SEE ACCESSORY DRAWINGS)
- 5. MAKE-UP WATER PRESSURE 20 psi MIN [137 kPa], 50 psi MAX [344 kPa]
- 6. 3/4" [19MM] DIA. MOUNTING HOLES. REFER TO RECOMMENDED STEEL SUPPORT DRAWING
- 7. DIMENSIONS LISTED AS FOLLOWS: ENGLISH FT-IN [METRIC] [mm]

**FACE B** 

**PLAN VIEW** 

**FACE D** 

**FACE A** 

SHIPPING WEIGHT 9260 lbs+ [4205] kg+ OPERATING WEIGHT 16860 lbs+ [7650] kg+ HEAVIEST SECTION WEIGHT 5710 lbs+ [2595] kg+ NO. OF SHIPPING SECTIONS 2 DRAWN BY: KDS