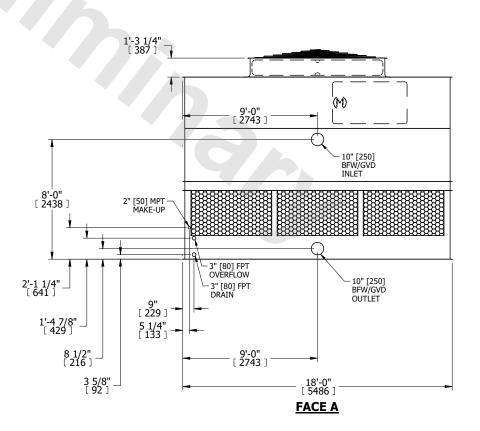

## NOTES:

- 1. (M)- FAN MOTOR LOCATION
- 2. HÉAVIEST SECTION IS UPPER SECTION
- 3. MPT DENOTES MALE PIPE THREAD
  FPT DENOTES FEMALE PIPE THREAD
  BFW DENOTES BEVELED FOR WELDING
  GVD DENOTES GROOVED
  FLG DENOTES FLANGE
- 4. +UNIT WEIGHT DOES NOT INCLUDE ACCESSORIES (SEE ACCESSORY DRAWINGS)
- 5. MAKE-UP WATER PRESSURE 20 psi MIN [137 kPa], 50 psi MAX [344 kPa]
- 6. 3/4" [19MM] DIA. MOUNTING HOLES. REFER TO RECOMMENDED STEEL SUPPORT DRAWING
- 7. DIMENSIONS LISTED AS FOLLOWS: ENGLISH FT-IN [METRIC] [mm]

**FACE B** 

**PLAN VIEW** 

**FACE D** 

**FACE A** 

SHIPPING WEIGHT 9260 lbs+ [4205] kg+ OPERATING WEIGHT 16860 lbs+ [7650] kg+ HEAVIEST SECTION WEIGHT 5710 lbs+ [2595] kg+ NO. OF SHIPPING SECTIONS 2 DRAWN BY: KDS