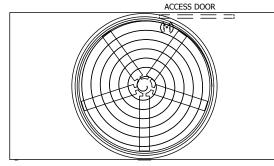

## NOTES:

- 1. (M)- FAN MOTOR LOCATION
- 2. HÉAVIEST SECTION IS UPPER SECTION
- 3. MPT DENOTES MALE PIPE THREAD
  FPT DENOTES FEMALE PIPE THREAD
  BFW DENOTES BEVELED FOR WELDING
  GVD DENOTES GROOVED
  FLG DENOTES FLANGE
- 4. +UNIT WEIGHT DOES NOT INCLUDE ACCESSORIES (SEE ACCESSORY DRAWINGS)
- 5. MAKE-UP WATER PRESSURE 20 psi MIN [137 kPa], 50 psi MAX [344 kPa]
- 6. 3/4" [19MM] DIA. MOUNTING HOLES. REFER TO RECOMMENDED STEEL SUPPORT DRAWING
- 7. DIMENSIONS LISTED AS FOLLOWS: ENGLISH FT-IN [METRIC] [mm]

**FACE B** 

**PLAN VIEW** 

**FACE D** 

**FACE A** 

SHIPPING WEIGHT 9260 lbs+ [4205] kg+ OPERATING WEIGHT 16860 lbs+ [7650] kg+ HEAVIEST SECTION WEIGHT 5710 lbs+ [2595] kg+ NO. OF SHIPPING SECTIONS 2 DRAWN BY: KDS