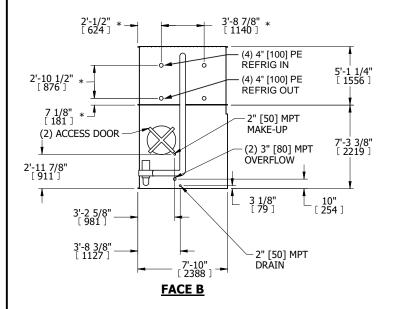

## NOTES:

- 1. (M)- FAN MOTOR LOCATION
- 2. HÉAVIEST SECTION IS COIL SECTION
- 3. MPT DENOTES MALE PIPE THREAD FPT DENOTES FEMALE PIPE THREAD BFW DENOTES BEVELED FOR WELDING GVD DENOTES GROOVED FLG DENOTES FLANGE PE DENOTES PLAIN END
- 4. +UNIT WEIGHT DOES NOT INCLUDE
  ACCESSORIES (SEE ACCESSORY DRAWINGS)
- ACCESSORIES (SEE ACCESSORY DRAWINGS)
  5. 3/4" [19mm] DIA. MOUNTING HOLES. REFER TO
  RECOMMENDED STEEL SUPPORT DRAWING
- 6. DIMENSIONS LISTED AS FOLLOWS: ENGLISH FT IN [METRIC] [mm]
- 7. \* APPROXIMATE DIMENSIONS DO NOT USE FOR PRE-FABRICATION OF CONNECTING PIPING
- 8. MAKE-UP WATER PRESSURE 20 psi [137 kPa] MIN, 50 psi [344 kPa] MAX