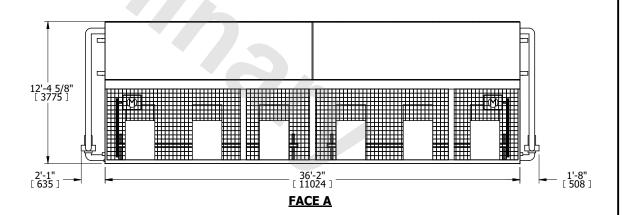

## NOTES:

- 1. (M)- FAN MOTOR LOCATION
- 2. HÉAVIEST SECTION IS COIL SECTION
- 3. MPT DENOTES MALE PIPE THREAD FPT DENOTES FEMALE PIPE THREAD BFW DENOTES BEVELED FOR WELDING GVD DENOTES GROOVED FLG DENOTES FLANGE PE DENOTES PLAIN END
- 4. +UNIT WEIGHT DOES NOT INCLUDE
  ACCESSORIES (SEE ACCESSORY DRAWINGS)
- ACCESSORIES (SEE ACCESSORY DRAWINGS)
  5. 3/4" [19mm] DIA. MOUNTING HOLES. REFER TO
  RECOMMENDED STEEL SUPPORT DRAWING
- 6. DIMENSIONS LISTED AS FOLLOWS: ENGLISH FT IN [METRIC] [mm]
- 7. \* APPROXIMATE DIMENSIONS DO NOT USE FOR PRE-FABRICATION OF CONNECTING PIPING
- 8. MAKE-UP WATER PRESSURE 20 psi [137 kPa] MIN, 50 psi [344 kPa] MAX