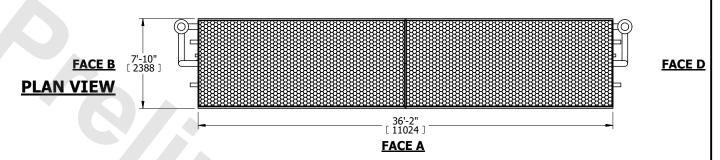

## NOTES:

- 1. (M)- FAN MOTOR LOCATION
- 2. HÉAVIEST SECTION IS COIL SECTION
- 3. MPT DENOTES MALE PIPE THREAD FPT DENOTES FEMALE PIPE THREAD BFW DENOTES BEVELED FOR WELDING GVD DENOTES GROOVED FLG DENOTES FLANGE PE DENOTES PLAIN END
- 4. +UNIT WEIGHT DOES NOT INCLUDE
  ACCESSORIES (SEE ACCESSORY DRAWINGS)
- ACCESSORIES (SEE ACCESSORY DRAWINGS)
  5. 3/4" [19mm] DIA. MOUNTING HOLES. REFER TO
  RECOMMENDED STEEL SUPPORT DRAWING
- 6. DIMENSIONS LISTED AS FOLLOWS: ENGLISH FT IN [METRIC] [mm]
- 7. \* APPROXIMATE DIMENSIONS DO NOT USE FOR PRE-FABRICATION OF CONNECTING PIPING
- 8. MAKE-UP WATER PRESSURE 20 psi [137 kPa] MIN, 50 psi [344 kPa] MAX